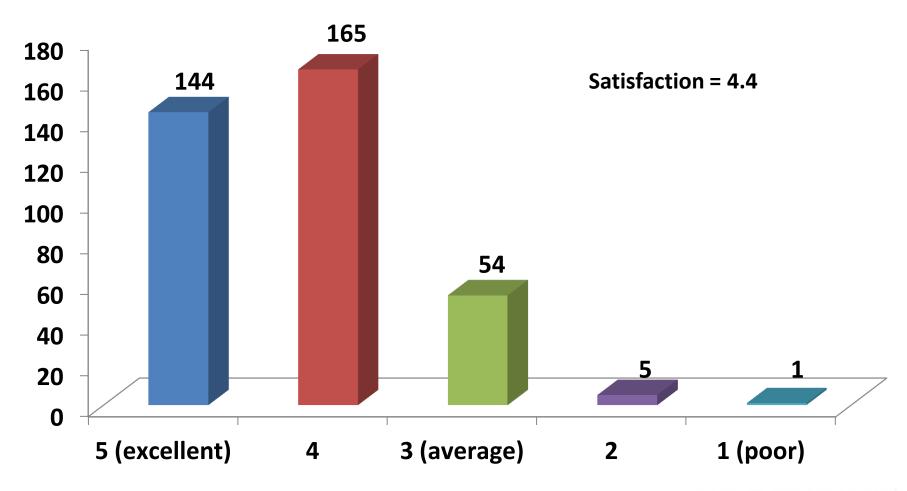

#### **Central New York Overall Visit Satisfaction**

Please rate each of the following amenities on a 5 point scale (where 1 is poor, 3 is average and 5 is excellent).