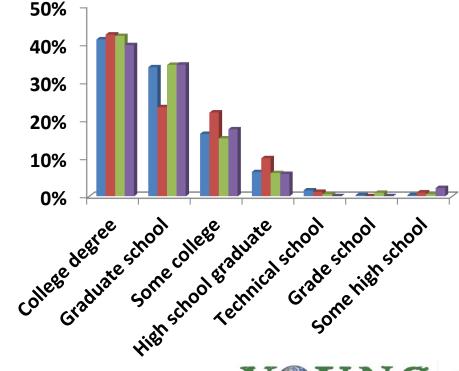

0) | %<br>Change |
| CAYUGA   | \$91,703         | \$100,952        | 6.3%        |
| ONONDAGA | \$808,297        | \$863,244        | 6.8%        |
| OSWEGO   | \$122,733        | \$135,256        | 10.2%       |
| CORTLAND | \$69,889         | \$70,218         | 0.5%        |
| MADISON  | \$80,811         | \$83,746         | 3.6%        |
| All NY   | \$59,245,086     | \$62,454,969     | 5.4%        |









# Central New York Visitor Profile 3,413 Visitor Surveys

Leisure Overnight n=1,711

Leisure Daytrip n=505

International =

Business/Conf/Mtg/University n=406

Team Sports n=152



### **Average Age of Respondents**



#### **Gender of Respondents**





### **Ethnicity**

Leisure Overnight

Leisure Daytrip

#### **Level of Education**

■ Leisure Overnight

■ Leisure Daytrip







### What is your occupation?

| Response Category               | Leisure Overnight<br>Domestic | Leisure Overnight<br>International | Leisure Daytrip | Business Conf Meeting | Team Sports |
|---------------------------------|-------------------------------|------------------------------------|-----------------|-----------------------|-------------|
| Retired                         | 23.2%                         | 17.3%                              | 16.8%           | 8.0%                  | 34.1%       |
| Healthcare industry             | 10.6%                         | 9.4%                               | 12.5%           | 8.9%                  | 8.5%        |
| Education-professor / teacher   | 10.4%                         | 7.1%                               | 10.4%           |