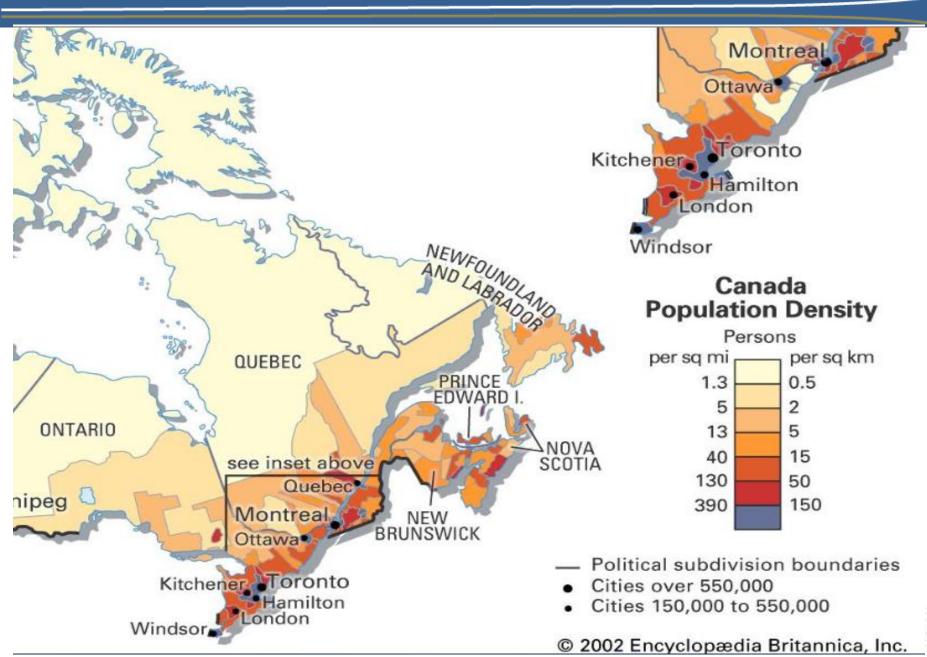

### **Eastern Canada Population Density**

- Very mature market on the product life-cycle curve
- Saturation in the core hour market there is little growth to be found in the core markets, they are already coming – huge repeat visitation.
- Development of new unique year-round experiences (attractors)
  will generate interest among potential first-time visitors. Create
  unique experiences not found in upstate New York.
- Opportunity to dominate the state associations and meetings market based on geography, updated facilities, lodging and activities.
- NYC Metro & Philly are huge opportunities
  - BUT transportation is the biggest issue
  - It's cheaper and easier to fly anywhere rather than drive to CNY
  - Enhanced train service & car rentals are critical to success