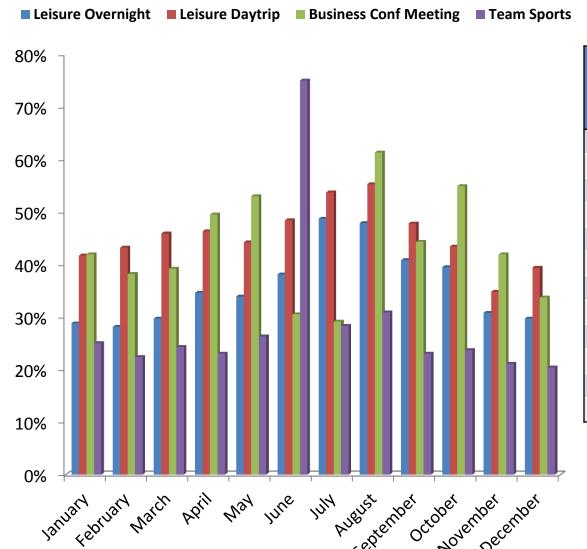

### Check all the months in which you have visited Central New York.

| Leisure Overnight | Domestic | International |
|-------------------|----------|---------------|
| January           | 30.3%    | 18.7%         |
| February          | 30.0%    | 16.7%         |
| March             | 30.2%    | 24.5%         |
| April             | 35.3%    | 29.9%         |
| May               | 34.6%    | 34.7%         |
| June              | 39.3%    | 31.3%         |
| July              | 48.9%    | 46.3%         |
| August            | 48.7%    | 41.8%         |
| September         | 42.1%    | 32.0%         |
| October           | 40.8%    | 29.6%         |
| November          | 29.6%    | 35.4%         |
| December          | 30.6%    | 23.1%         |