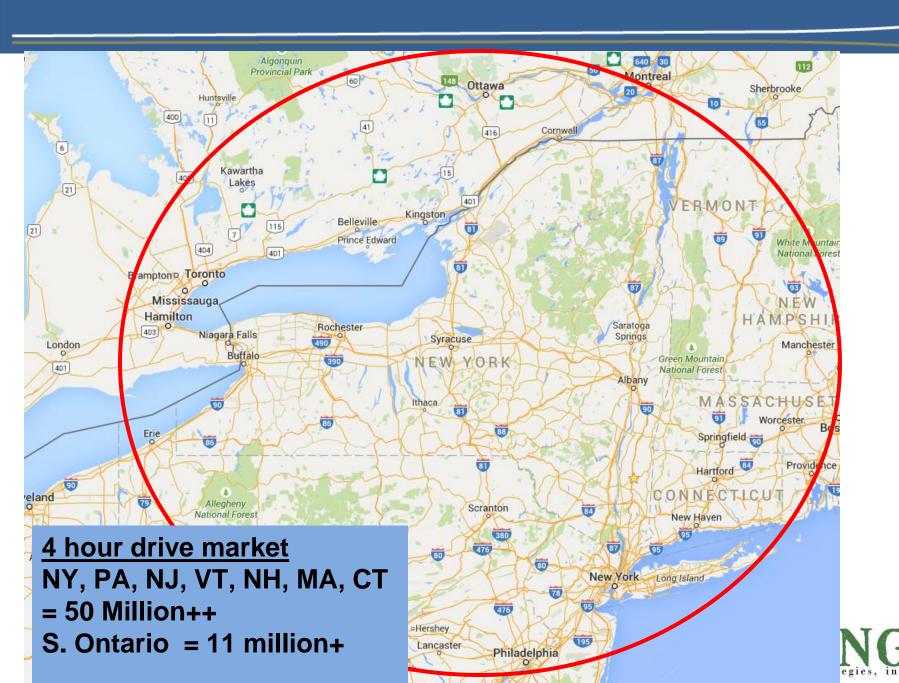

### **Eastern Canada Population Density**

- Very mature market on the product life-cycle curve
- Saturation in the core hour market there is little growth to be found in the core markets, they are already coming – huge repeat visitation.
- Development of new unique year-round experiences (attractors)
  will generate interest among potential first-time visitors. Create
  unique experiences not found in upstate New York.
- Opportunity to dominate the state associations and meetings market based on geography, updated facilities, lodging and activities.
- NYC Metro & Philly are huge opportunities
  - BUT transportation is the biggest issue
  - It's cheaper and easier to fly anywhere rather than drive to CNY
  - Enhanced train service & car rentals are critical to success