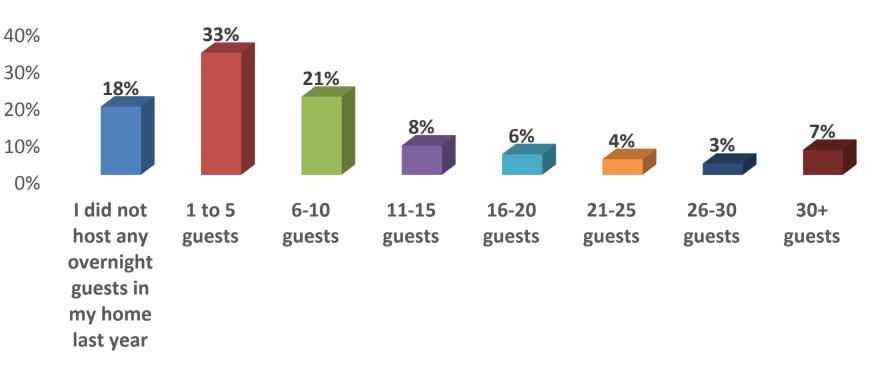

## Total number of people you hosted in your home in a year?

#### Average # of Guests Hosted = 11.3