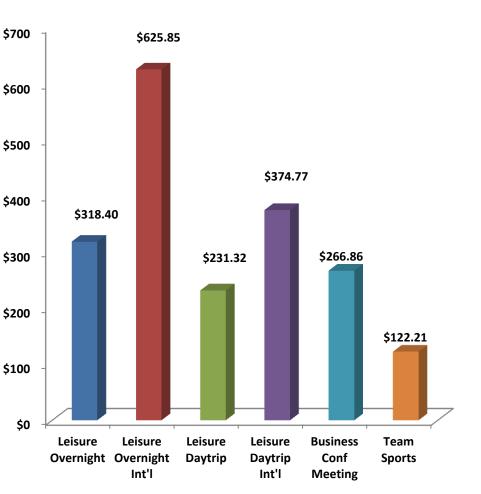

int scale (where 1 is poor, 3 is average and 5 is excellent).



### Top 21 communities respondents reported visiting while in Central NY:

- 1. Syracuse 59.7%
- 2. Cortland (Greek Peak) 37%
- 3. East Syracuse 26.6
- 4. North Syracuse 21.7%
- 5. Skaneateles 20.2%
- 6. Auburn 19.8%
- 7. Corning 19.0%
- 8. Canandaigua 16.9%
- 9. Liverpool 16.2%
- **10.** Oswego **15.1%**
- **11. Alexandria Bay 14.3%**

- 12. Dewitt 14.0%
- 13. Aurora 13.9%
- 14. Utica 13.3%
- 15. Cayuga 13.0%
- 16. Cazenovia 12.2%
- 17. Oneida 11.2%
- 18. Cicero 10.4%
- 19. Baldwinsville 10.3%
- 20. Pulaski 7.5%
- 21. Clay 6.7%



### What words would you use to describe Central New York?







# Central New York Visitor Spending Data



#### **Lodging – (65%)**



### **Food/Meals – (82%)**





#### **Shopping – (59%)**



#### **Local Transportation – (32%)**





## Wineries / Breweries / Distilleries – (29%)

## Attractions / Events (non-gaming) – (28%)





## Recreational Activities (Sports/ Spas) – (27%)

## Casino / Gaming Activities – (5%)





#### **Total Party Spending**









# Central New York Visitor Profile

Leisure Overnight n=1,711



How did you use the following social media sites or applications as part of your travel to Central New York?



#### **Central New York Visitor Profile – Leisure Overnight**

#### **Point of Origin – Leisure Overnight**









# Central New York Visitor Profile

**Leisure Daytrip n=505** 



How did you use the following social media sites or applications as part of your travel to Central New York?





#### **Central New York Visitor Profile – Leisure D