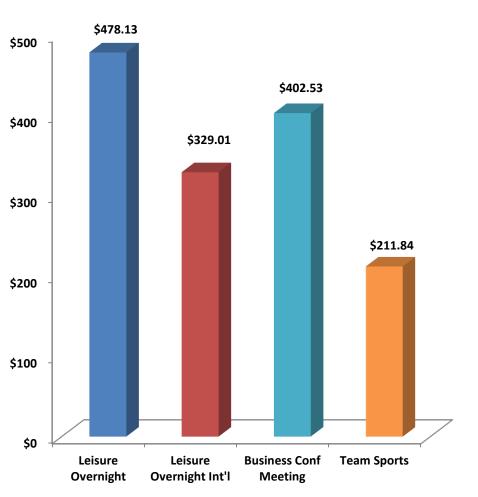

**





Please rate each of the following amenities on a 5 point scale (where 1 is poor, 3 is average and 5 is excellent).



### Top 21 communities respondents reported visiting while in Central NY:

- 1. Syracuse 59.7%
- 2. Cortland (Greek Peak) 37%
- 3. East Syracuse 26.6
- 4. North Syracuse 21.7%
- 5. Skaneateles 20.2%
- 6. Auburn 19.8%
- 7. Corning 19.0%
- 8. Canandaigua 16.9%
- 9. Liverpool 16.2%
- **10.** Oswego **15.1%**
- **11. Alexandria Bay 14.3%**

- 12. Dewitt 14.0%
- 13. Aurora 13.9%
- 14. Utica 13.3%
- 15. Cayuga 13.0%
- 16. Cazenovia 12.2%
- 17. Oneida 11.2%
- 18. Cicero 10.4%
- 19. Baldwinsville 10.3%
- 20. Pulaski 7.5%
- 21. Clay 6.7%



### What words would you use to describe Central New York?







# Central New York Visitor Spending Data



#### **Lodging – (65%)**



### **Food/Meals – (82%)**





#### **Shopping – (59%)**



#### **Local Transportation – (32%)**





## Wineries / Breweries / Distilleries – (29%)

## Attractions / Events (non-gaming) – (28%)





## Recreational Activities (Sports/ Spas) – (27%)

## Casino / Gaming Activities – (5%)





#### **Total Party Spending**









# Central New York Visitor Profile

Leisure Overnight n=1,711



How did you use the following social media sites or applications as part of your travel to Central New York?



#### **Central New York Visitor Profile – Leisure Overnight**

#### **Point of Origin – Leisure Overnight**









# Central New York Visitor Profile

**Leisure Daytrip n=505** 



How did you use the following social media sites or applications as part of your travel to Central New Y