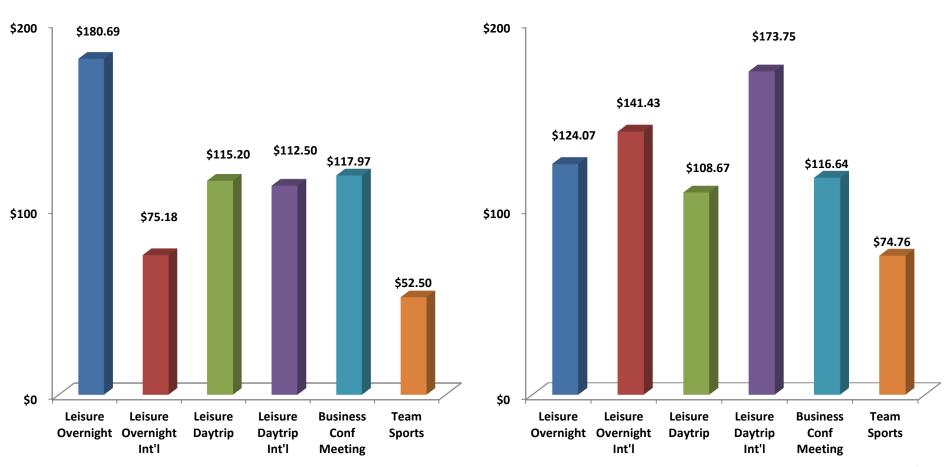

#### How much did you pay for your lodging/accommodations WHILE IN Central NY?

| Answer Options | Neighboring Counties Overnight N = 273 | Neighboring Counties<br>Daytrip<br>N = 900 |
|----------------|----------------------------------------|--------------------------------------------|
| Lodging:       | \$261.86 (171)                         | N/A .                                      |

#### How much did your party spend WHILE IN Central NY?

| Answer Options                  | Neighborin Counties Over |       | Neighboring Counties  Daytrip |       |  |  |
|---------------------------------|--------------------------|-------|-------------------------------|-------|--|--|
| Dining/Meals                    | \$162.13                 | (215) | \$101.17                      | (738) |  |  |
| Shopping                        | \$186.92                 | (132) | \$225.28                      | (492) |  |  |
| Recreational                    | \$166.09                 | (69)  | \$159.05                      | (255) |  |  |
| Local Transportation            | \$58.05                  | (74)  | \$60.44                       | (212) |  |  |
| Wineries/Breweries/Distilleries | \$69.90                  | (70)  | \$122.36                      | (145) |  |  |
| Attractions/Events              | \$111.67                 | (45)  | \$92.11                       | (189) |  |  |
| Casino/Gaming                   | \$318.33                 | (24)  | \$139.50                      | (58)  |  |  |
| Total Spending                  | \$586.81                 | (234) | \$377.00                      | (789) |  |  |