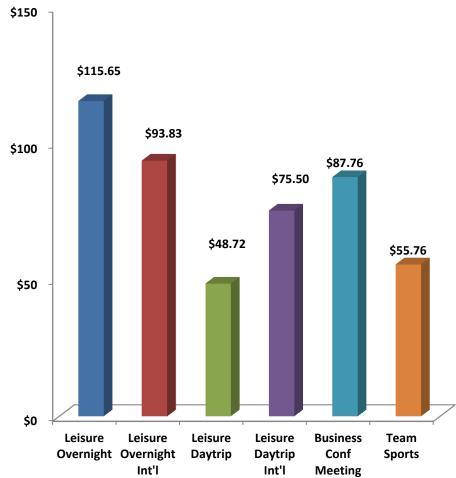

#### **Lodging – (65%)**

### **Food/Meals – (82%)**

#### **Shopping – (59%)**

#### **Local Transportation – (32%)**

## Wineries / Breweries / Distilleries – (29%)

## Attractions / Events (non-gaming) – (28%)

## Recreational Activities (Sports/ Spas) – (27%)

## Casino / Gaming Activities – (5%)