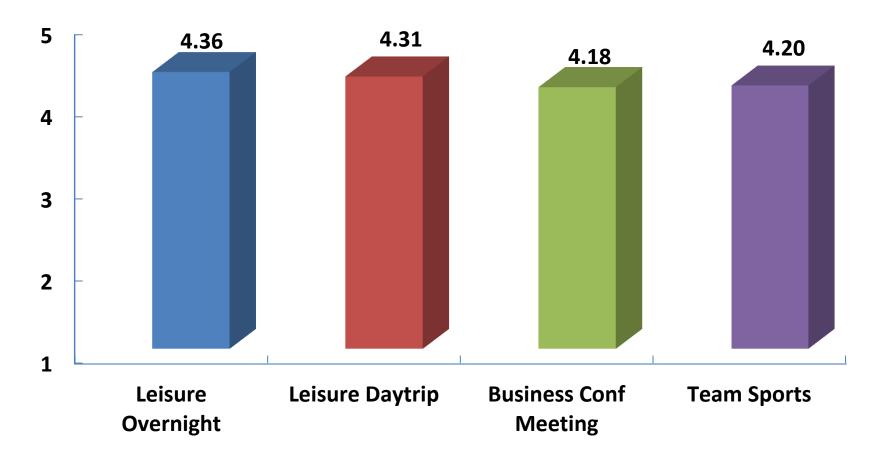

#### **Central New York Overall Visit Satisfaction**

Please rate each of the following amenities on a 5 point scale (where 1 is poor, 3 is average and 5 is excellent).