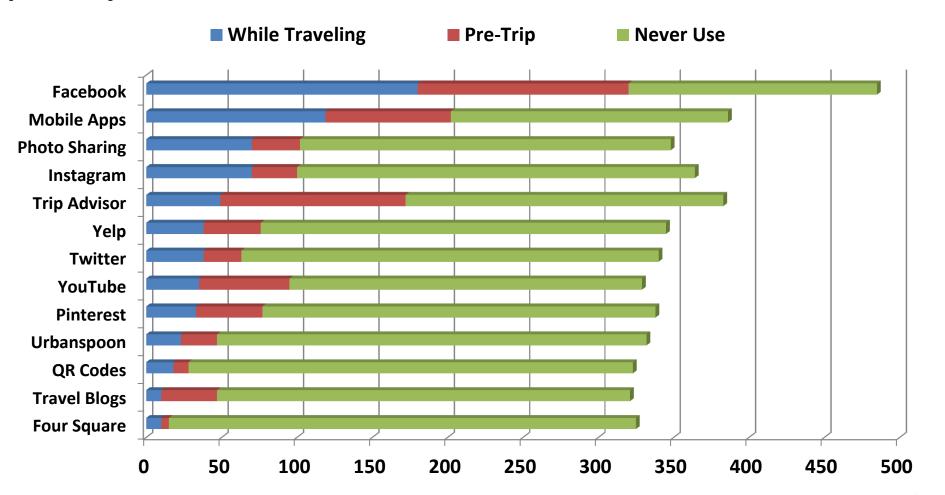

# Central New York Visitor Profile

Leisure Overnight n=1,711

How did you use the following social media sites or applications as part of your travel to Central New York?

# Central New York Visitor Profile

**Leisure Daytrip n=505** 

How did you use the following social media sites or applications as part of your travel to Central New York?

# Did family members accompany you on this trip?

If you extended your stay beyond the conference/meeting, please tell us by how many nights.

How did you use the following social media sites or applications as part of your travel to Central New York?