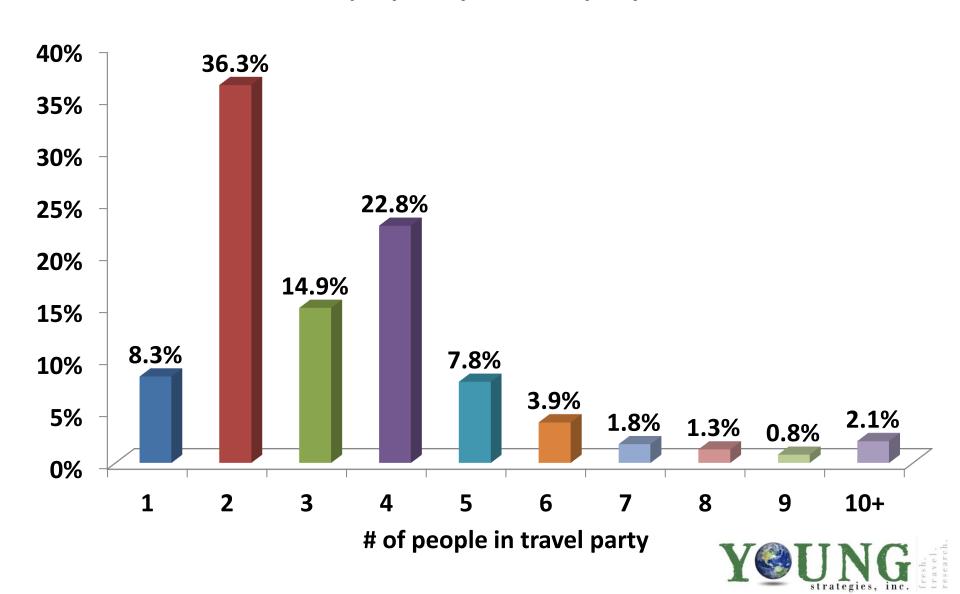

gin – Bus/Conf/Mtg/Univ**









# Central New York Neighboring County Visitors N=1,264









#### **Neighboring County Visitor Demographics**

#### Occupation:

- 15.8% Retired
- 11.6% Education-professor/teacher
- 10.7% Healthcare industry
- 9.3% Professional/Technical

#### Average Age:

**46.16** 

#### Gender:

- Female 66.2%
- Male 33.8%

#### Level of education

- 40.3% College Degree
- 29.7% Graduate School
- 19.0% Some College
- 7.5% High School Graduate

#### Ethnicity:

- 87.9% White/Caucasian
- 6.8% Prefer not to answer
- 2.2% Asian or Pacific Islander



What PRIMARY mode of transportation did you use TO GET TO Central New York?





#### Annually, how many times do you typically visit Central New York?





#### What was the total number of people in your travel party?



Was your most recent trip to Central New York a (an):



How far in advance did you book your accommodations for your most recent trip to Central New York?



## Where did you stay during your last visit to Central New York?



Did you SHOP at any of these major shopping areas while in Central New York. Please check ALL that you shopped at.



Did you visit a college or university? Please select ALL you visited.





#### Check ALL outdoor activities you participated in.



#### Top 5 activities neighboring county visitors reported participating in:

- **1.** Shopping 55%
- 2. Dining Fine or local culinary 53%
- 3. Driving / sightseeing 28%
- 4. Wineries 18%
- 5. Visited other friends & family 17%

| Other Activities Reported  |                        |                            |