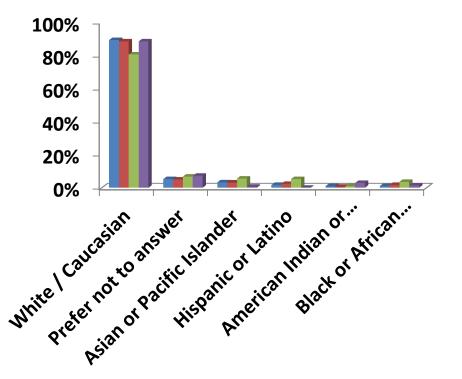

000) | %<br>Change |
| CAYUGA   | \$91,703         | \$100,952        | 6.3%        |
| ONONDAGA | \$808,297        | \$863,244        | 6.8%        |
| OSWEGO   | \$122,733        | \$135,256        | 10.2%       |
| CORTLAND | \$69,889         | \$70,218         | 0.5%        |
| MADISON  | \$80,811         | \$83,746         | 3.6%        |
| All NY   | \$59,245,086     | \$62,454,969     | 5.4%        |









# Central New York Visitor Profile 3,413 Visitor Surveys

Leisure Overnight n=1,711

Leisure Daytrip n=505

International =

Business/Conf/Mtg/University n=406

Team Sports n=152



### **Average Age of Respondents**



#### **Gender of Respondents**





### **Ethnicity**

Leisure Overnight

Leisure Daytrip

#### **Level of Education**

■ Leisure Overnight

■ Leisure Daytrip







### What is your occupation?

| Response Category               | Leisure Overnight<br>Domestic | Leisure Overnight<br>International | Leisure Daytrip | Business Conf Meeting | Team Sports |
|---------------------------------|-------------------------------|------------------------------------|-----------------|-----------------------|-------------|
| Retired                         | 23.2%                         | 17.3%                              | 16.8%           | 8.0%                  | 34.1%       |
| Healthcare industry             | 10.6%                         | 9.4%                               | 12.5%           | 8.9%                  | 8.5%        |
| Education-professor / teacher   | 10.4%                         | 7.1%                               | 10.4%