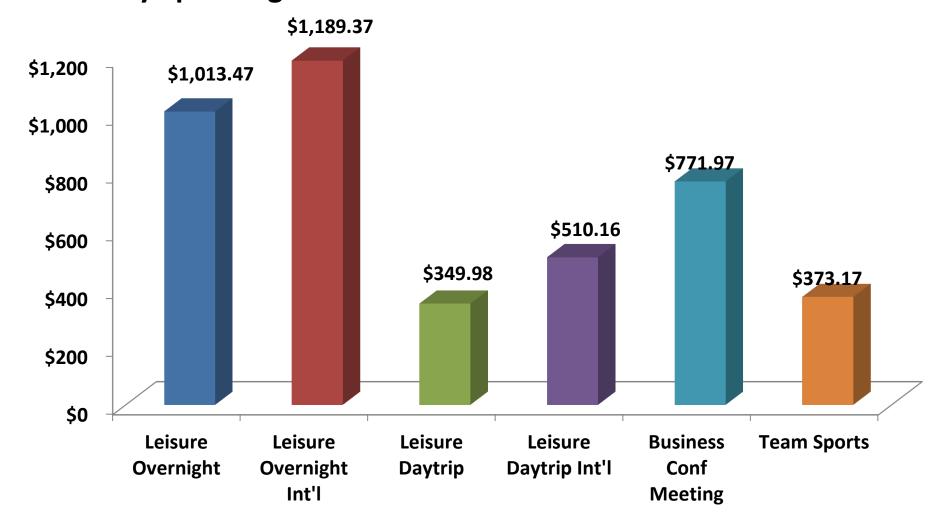

- Diverse region of 5 counties, each unique, spending on the rise
- Most travelers within upstate New York region have visited
- Best demo ages 30 65, couples, educated
- 3 night typical stay
- Spending: Overnight \$1,000, Daytrip \$350
- Web/digital marketing is key local, regional state sites
- TripAdvisor, Facebook, Mobile apps, Yelp, YouTube, Blogs, Pinterest
- Canadians come to shop at Destiny & eat & site-seeing
- USA comes for unique experiences dining, shopping, site seeing & outdoor
- Over ½ book within 30 days
- Summer, Fall, Spring, Winter
- Need to improve wayfinding, unique shopping, evening entertainment