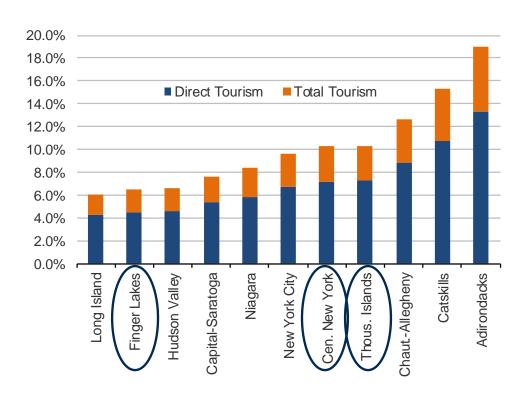

#### **Tourism Share of Regional Employment in 2014**

- Tourism is an integral part of every region's economy, generating from 6% to 19% of employment.
- Tourism is most important to the Adirondacks and Catskills, generating 19% and 15% of total employment, respectively.