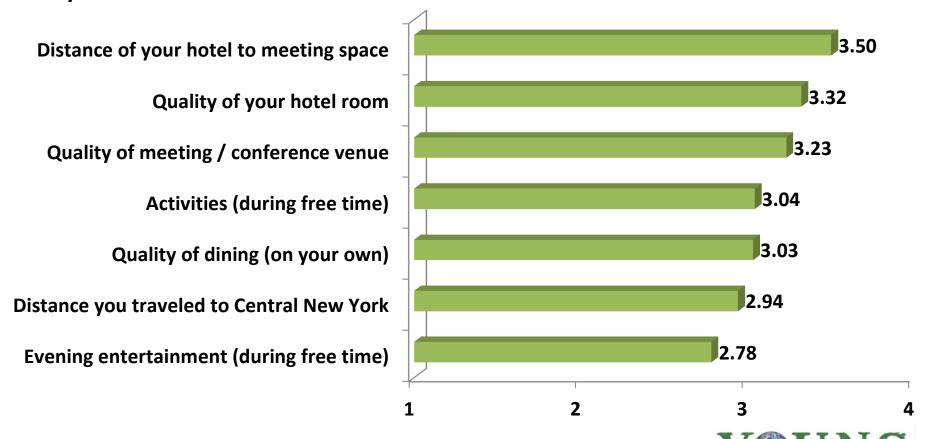

#### **Central New York Overall Visit Satisfaction**

Please rate each of the following amenities on a 5 point scale (where 1 is poor, 3 is average and 5 is excellent).