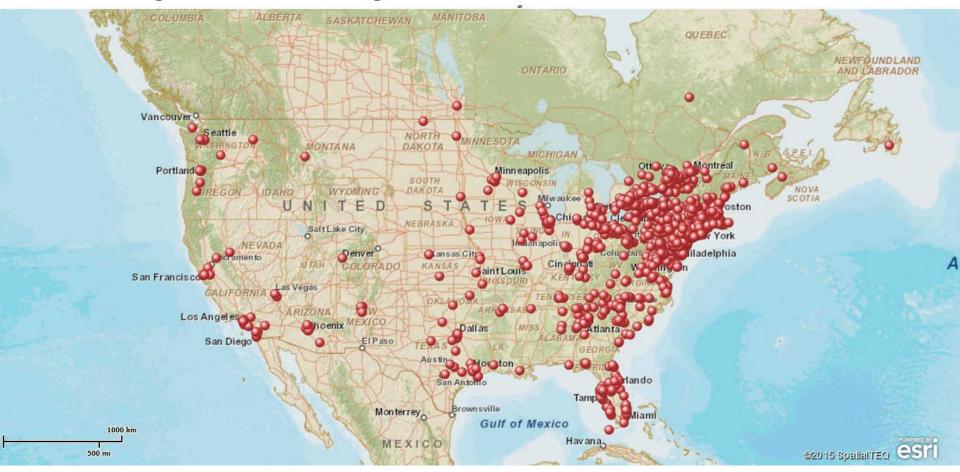

#### **Point of Origin**

| NEW YORK  Ithaca 107 Johnson City 9 Tully 4 Albany 2 Honeoye Falls 2 Watkins Glen 2 Central square Rochester 65 Penfield 9 West Winfield 4 Amherst 2 Irondequoit 2 Waverly 2 Chadwicks Binghamton 56 Seneca Falls 9 Williamson 4 Baldwinsville 2 Jamesville 2 West Monroe 2 Chaumont Rome 31 Waterville 9 Windsor 4 Barton 2 LaFargeville 2 Williamstown 2 Cheektowaga Utica 30 Whitesboro 9 Bainbridge 3 Berkshire 2 Little falls 2 Yorkville 2 Chenango Watertown 27 Auburn 8 Brasher Falls 3 Big Flats 2 Liverpool 2 Penfield 2 Chenango Brid New Hartford 24 Clayton 8 Brockport 3 Blossvale 2 Lockport 2 Pine City 2 Chestertown | 1<br>1<br>1<br>1<br>1<br>1ge 1<br>1 |
|---------------------------------------------------------------------------------------------------------------------------------------------------------------------------------------------------------------------------------------------------------------------------------------------------------------------------------------------------------------------------------------------------------------------------------------------------------------------------------------------------------------------------------------------------------------------------------------------------------------------------------------|-------------------------------------|
| Ithaca 107 Johnson City 9 Tully 4 Albany 2 Honeoye Falls 2 Watkins Glen 2 Central square Rochester 65 Penfield 9 West Winfield 4 Amherst 2 Irondequoit 2 Waverly 2 Chadwicks Binghamton 56 Seneca Falls 9 Williamson 4 Baldwinsville 2 Jamesville 2 West Monroe 2 Chaumont Rome 31 Waterville 9 Windsor 4 Barton 2 LaFargeville 2 Williamstown 2 Cheektowaga Utica 30 Whitesboro 9 Bainbridge 3 Berkshire 2 Little falls 2 Yorkville 2 Chenango Watertown 27 Auburn 8 Brasher Falls 3 Big Flats 2 Liverpool 2 Penfield 2 Chenango Brid New Hartford 24 Clayton 8 Brockport 3 Blossvale 2 Lockport 2 Pine City 2 Chestertown           | 1<br>1<br>1<br>1<br>ge 1<br>1       |
| Ithaca 107 Johnson City 9 Tully 4 Albany 2 Honeoye Falls 2 Watkins Glen 2 Central square Rochester 65 Penfield 9 West Winfield 4 Amherst 2 Irondequoit 2 Waverly 2 Chadwicks Binghamton 56 Seneca Falls 9 Williamson 4 Baldwinsville 2 Jamesville 2 West Monroe 2 Chaumont Rome 31 Waterville 9 Windsor 4 Barton 2 LaFargeville 2 Williamstown 2 Cheektowaga Utica 30 Whitesboro 9 Bainbridge 3 Berkshire 2 Little falls 2 Yorkville 2 Chenango Watertown 27 Auburn 8 Brasher Falls 3 Big Flats 2 Liverpool 2 Penfield 2 Chenango Brid New Hartford 24 Clayton 8 Brockport 3 Blossvale 2 Lockport 2 Pine City 2 Chestertown           | 1<br>1<br>1<br>1<br>ge 1<br>1       |
| Rochester 65 Penfield 9 West Winfield 4 Amherst 2 Irondequoit 2 Waverly 2 Chadwicks Binghamton 56 Seneca Falls 9 Williamson 4 Baldwinsville 2 Jamesville 2 West Monroe 2 Chaumont Rome 31 Waterville 9 Windsor 4 Barton 2 LaFargeville 2 Williamstown 2 Cheektowaga Utica 30 Whitesboro 9 Bainbridge 3 Berkshire 2 Little falls 2 Yorkville 2 Chenango Watertown 27 Auburn 8 Brasher Falls 3 Big Flats 2 Liverpool 2 Penfield 2 Chenango Bric New Hartford 24 Clayton 8 Brockport 3 Blossvale 2 Lockport 2 Pine City 2 Chestertown                                                                                                    | 1<br>1<br>1<br>1<br>ge 1<br>1       |
| Binghamton 56 Seneca Falls 9 Williamson 4 Baldwinsville 2 Jamesville 2 West Monroe 2 Chaumont Rome 31 Waterville 9 Windsor 4 Barton 2 LaFargeville 2 Williamstown 2 Cheektowaga Utica 30 Whitesboro 9 Bainbridge 3 Berkshire 2 Little falls 2 Yorkville 2 Chenango Watertown 27 Auburn 8 Brasher Falls 3 Big Flats 2 Liverpool 2 Penfield 2 Chenango Brica New Hartford 24 Clayton 8 Brockport 3 Blossvale 2 Lockport 2 Pine City 2 Chestertown                                                                                                                                                                                       | 1<br>1<br>1<br>ge 1<br>1            |
| Rome 31 Waterville 9 Windsor 4 Barton 2 LaFargeville 2 Williamstown 2 Cheektowaga Utica 30 Whitesboro 9 Bainbridge 3 Berkshire 2 Little falls 2 Yorkville 2 Chenango Watertown 27 Auburn 8 Brasher Falls 3 Big Flats 2 Liverpool 2 Penfield 2 Chenango Brid New Hartford 24 Clayton 8 Brockport 3 Blossvale 2 Lockport 2 Pine City 2 Chestertown                                                                                                                                                                                                                                                                                      | 1<br>1<br>ge 1<br>1                 |
| Utica30Whitesboro9Bainbridge3Berkshire2Little falls2Yorkville2ChenangoWatertown27Auburn8Brasher Falls3Big Flats2Liverpool2Penfield2Chenango BricNew Hartford24Clayton8Brockport3Blossvale2Lockport2Pine City2Chestertown                                                                                                                                                                                                                                                                                                                                                                                                              | 1<br>ge 1<br>1                      |
| Watertown 27 Auburn 8 Brasher Falls 3 Big Flats 2 Liverpool 2 Penfield 2 Chenango Brid<br>New Hartford 24 Clayton 8 Brockport 3 Blossvale 2 Lockport 2 Pine City 2 Chestertown                                                                                                                                                                                                                                                                                                                                                                                                                                                        | ge 1<br>1                           |
| New Hartford 24 Clayton 8 Brockport 3 Blossvale 2 Lockport 2 Pine City 2 Chestertown                                                                                                                                                                                                                                                                                                                                                                                                                                                                                                                                                  | 1                                   |
| · ·                                                                                                                                                                                                                                                                                                                                                                                                                                                                                                                                                                                                                                   |                                     |
| Endicott 23 Corning 8 Camillus 3 Boonville 2 Lyons 2 Vernon Center 2 Chittenango                                                                                                                                                                                                                                                                                                                                                                                                                                                                                                                                                      |                                     |
| Vestal 22 Freeville 8 Carthage 3 Caledonia 2 Mannsville 2 Adams Center 1 Churchville                                                                                                                                                                                                                                                                                                                                                                                                                                                                                                                                                  | 1                                   |
| Lansing 21 Ilion 8 Cooperstown 3 Castle Creek 2 Marion 2 Akwesasne 1 Clark Mills                                                                                                                                                                                                                                                                                                                                                                                                                                                                                                                                                      | 1                                   |
| Dryden 18 Apalachin 7 Holland Patent 3 Chenango forks 2 McDonough 2 Albion 1 Cold Brook                                                                                                                                                                                                                                                                                                                                                                                                                                                                                                                                               | 1                                   |
| Groton 16 Buffalo 7 Interlaken 3 Cicero 2 Middleville 2 Allegany 1 Constableville                                                                                                                                                                                                                                                                                                                                                                                                                                                                                                                                                     | 1                                   |
| Geneva 15 Ontario 7 Kirkwood 3 Clay 2 Montour Falls 2 Ava 1 Cortland                                                                                                                                                                                                                                                                                                                                                                                                                                                                                                                                                                  | 1                                   |
| Owego 15 Brooktondale 6 Lisle 3 Clayville 2 New York Mills 2 Baldwinsville 1 Croghan                                                                                                                                                                                                                                                                                                                                                                                                                                                                                                                                                  | 1                                   |
| Webster 14 Painted Post 6 Livonia 3 Cleveland 2 Norfolk 2 Barker 1 Deansboro                                                                                                                                                                                                                                                                                                                                                                                                                                                                                                                                                          | 1                                   |
| Norwich 13 Sherburne 6 Macedon 3 Clifton Park 2 Norwood 2 Belleville 1 Deer Park                                                                                                                                                                                                                                                                                                                                                                                                                                                                                                                                                      | 1                                   |
| Pittsford 13 Camden 5 Maine 3 Conklin 2 Oneida Castle 2 Bloomfield 1 Depew                                                                                                                                                                                                                                                                                                                                                                                                                                                                                                                                                            | 1                                   |
| Canandaigua 12 Clyde 5 Marcy 3 Copenhagen 2 Oneonta 2 Bloomingburg 1 Deposit                                                                                                                                                                                                                                                                                                                                                                                                                                                                                                                                                          | 1                                   |
| Horseheads 12 Herkimer 5 Mohawk 3 Deerfield 2 Penn Yan 2 Boston 1 Dexter                                                                                                                                                                                                                                                                                                                                                                                                                                                                                                                                                              | 1                                   |
| Waterloo 12 Oxford 5 Oneida 3 Dolgeville 2 Red creek 2 Bridgeport 1 Downsville                                                                                                                                                                                                                                                                                                                                                                                                                                                                                                                                                        | 1                                   |
| Elmira 11 Sherrill 5 Oriskany 3 Durhamville 2 Rush 2 Bridgewater 1 Earlville                                                                                                                                                                                                                                                                                                                                                                                                                                                                                                                                                          | 1                                   |
| Fort Drum 11 Verona 5 Oswego 3 East Syracuse 2 Sackets Harbor 2 Brooklyn 1 East Meadow                                                                                                                                                                                                                                                                                                                                                                                                                                                                                                                                                | 1                                   |
| Syracuse 11 Whitney Point 5 Ovid 3 Farmington 2 Salisbury Center 2 Burlington Flats 1 East Rochester                                                                                                                                                                                                                                                                                                                                                                                                                                                                                                                                  | 1                                   |
| Endwell 10 Greene 4 Potsdam 3 Fayetteville 2 Savannah 2 Calcium 1 Edwards                                                                                                                                                                                                                                                                                                                                                                                                                                                                                                                                                             | 1                                   |
| Fairport 10 Lee center 4 Romulus 3 Frankfort 2 Schenectady 2 Candor 1 Elbridge                                                                                                                                                                                                                                                                                                                                                                                                                                                                                                                                                        | 1                                   |
| Trumansburg 10 Newfield 4 Stittville 3 Greece 2 Smithville Flats 2 Canton 1 Ellisburg                                                                                                                                                                                                                                                                                                                                                                                                                                                                                                                                                 | 1                                   |
| Victor 10 Palmyra 4 Taberg 3 Hancock 2 Sodus 2 Cassville 1 Endicrotch                                                                                                                                                                                                                                                                                                                                                                                                                                                                                                                                                                 | 1                                   |
| Adams 9 Sauquoit 4 Vernon 3 Himrod 2 Spencer 2 Castorland 1 Etna                                                                                                                                                                                                                                                                                                                                                                                                                                                                                                                                                                      | 1                                   |
| Clinton 9 Sidney 4 Wolcott 3 Homer 2 Sylvan Beach 2 Evans Mills                                                                                                                                                                                                                                                                                                                                                                                                                                                                                                                                                                       | 1                                   |

#### **Point of Origin - Continued**

| State - City     |   |                    |   |                    |   |                  |          |               |   |
|------------------|---|--------------------|---|--------------------|---|------------------|----------|---------------|---|
| NEW YORK         |   |                    |   |                    |   |                  |          |               |   |
| Floral Park      | 1 | Lisbon             | 1 | Northport          | 1 | Schoharie        | 1        | Whitney Point | 1 |
| Forestville      | 1 | Locke              | 1 | Ogdensburg         | 1 | Scottsville      | 1        | Willard       | 1 |
| Franklin         | 1 | Lyons Falls        | 1 | Old forge          | 1 | Sharon Springs   | 1        | Wilton        | 1 |
| Fulton           | 1 | Manlius            | 1 | Olean              | 1 | Shelburne        | 1        |               |   |
| Fultonville      | 1 | Marathon           | 1 | Osceola            | 1 | Skaneateles      | 1        |               |   |
| Geneseo          | 1 | Maryland           | 1 | Otego              | 1 | Smyrna           | 1        |               |   |
| Genoa            | 1 | Massena            | 1 | Owasco             | 1 | So Plymouth      | 1        |               |   |
| Gil              | 1 | Mcconnellsville    | 1 | Paqrish            | 1 | Sodus Point      | 1        |               |   |
| Gilbertsville    | 1 | Mecklenburg        | 1 | Phelps             | 1 | South New Berlin | <b>1</b> |               |   |
| Glen Park        | 1 | Mendon             | 1 | Philadelphia       | 1 | Spencerport      | 1        |               |   |
| Gloversville     | 1 | Mexico ny          | 1 | Piffard            | 1 | Star Lake        | 1        |               |   |
| Greenwood        | 1 | Middlesex          | 1 | Port Crane         | 1 | Staten island    | 1        |               |   |
| Greenwood lake   | 1 | Milton             | 1 | Port Jervis        | 1 | Theresa          | 1        |               |   |
| Hamburg          | 1 | Morris             | 1 | Port Leyden        | 1 | Three Mile Bay   | 1        |               |   |
| Hammondsport     | 1 | Mount Upton        | 1 | Pulaski            | 1 | Town of Verona   | 1        |               |   |
| Harpursville     | 1 | Mt Upton           | 1 | Pultneyville       | 1 | Troy             | 1        |               |   |
| Hartwick         | 1 | N Bangor           | 1 | Queens             | 1 | Trumansburg      | 1        |               |   |
| Hemlock          | 1 | New Woodstock      | 1 | Ramington          | 1 | Truxton          | 1        |               |   |
| Henderson        | 1 | New York           | 1 | Remsen             | 1 | Turin            | 1        |               |   |
| Henderson Harbor | 1 | Newark             | 1 | Rhinebeck          | 1 | Unadilla         | 1        |               |   |
| Henrietta        | 1 | Newcomb            | 1 | Richford           | 1 | Van Etten        | 1        |               |   |
| Heuvelton        | 1 | Newport            | 1 | Richville          | 1 | Verona beach     | 1        |               |   |
| Hoffmeister      | 1 | Niagara Falls      | 1 | Rochester/Fairport | 1 | W. Winfield      | 1        |               |   |
| Hogansburg       | 1 | Niagara falls, on. |   | Rose               | 1 | Walesville       | 1        |               |   |
| Holley           | 1 | canada             | 1 | Rotterdam          | 1 | Walton           | 1        |               |   |
| Jamesville       | 1 | north bangor       | 1 | Rushville          | 1 | Walworth         | 1        |               |   |
| Kendall          | 1 | North Chili        | 1 | Russell            | 1 | Weedport         | 1        |               |   |
| Lake clear       | 1 | North Rose         | 1 | Salisbury          | 1 | Wellsville       | 1        |               |   |
| Lima             | 1 | North Syracuse     | 1 | Sandy Creek        | 1 | Westerlo         | 1        |               |   |
|                  |   |                    |   |                    |   |                  |          |               |   |