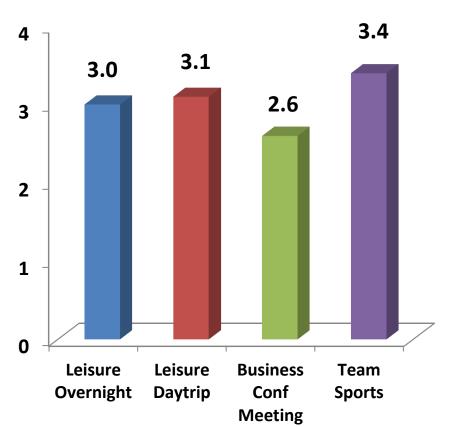

#### **Central New York Overall Visit Satisfaction**

Please rate each of the following amenities on a 5 point scale (where 1 is poor, 3 is average and 5 is excellent).