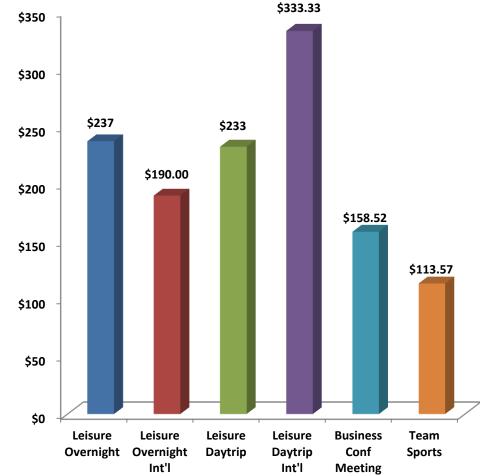

#### How much did you pay for your lodging/accommodations WHILE IN Central NY?

| Answer Options | Neighboring Counties Overnight N = 273 | Neighboring Counties<br>Daytrip<br>N = 900 |
|----------------|----------------------------------------|--------------------------------------------|
| Lodging:       | \$261.86 (171)                         | N/A .                                      |

#### How much did your party spend WHILE IN Central NY?

| Answer Options                  | Neighborin Counties Over |       | Neighboring Counties  Daytrip |       |  |  |
|---------------------------------|--------------------------|-------|-------------------------------|-------|--|--|
| Dining/Meals                    | \$162.13                 | (215) | \$101.17                      | (738) |  |  |
| Shopping                        | \$186.92                 | (132) | \$225.28                      | (492) |  |  |
| Recreational                    | \$166.09                 | (69)  | \$159.05                      | (255) |  |  |
| Local Transportation            | \$58.05                  | (74)  | \$60.44                       | (212) |  |  |
| Wineries/Breweries/Distilleries | \$69.90                  | (70)  | \$122.36                      | (145) |  |  |
| Attractions/Events              | \$111.67                 | (45)  | \$92.11                       | (189) |  |  |
| Casino/Gaming                   | \$318.33                 | (24)  | \$139.50                      | (58)  |  |  |
| Total Spending                  | \$586.81                 | (234) | \$377.00                      | (789) |  |  |