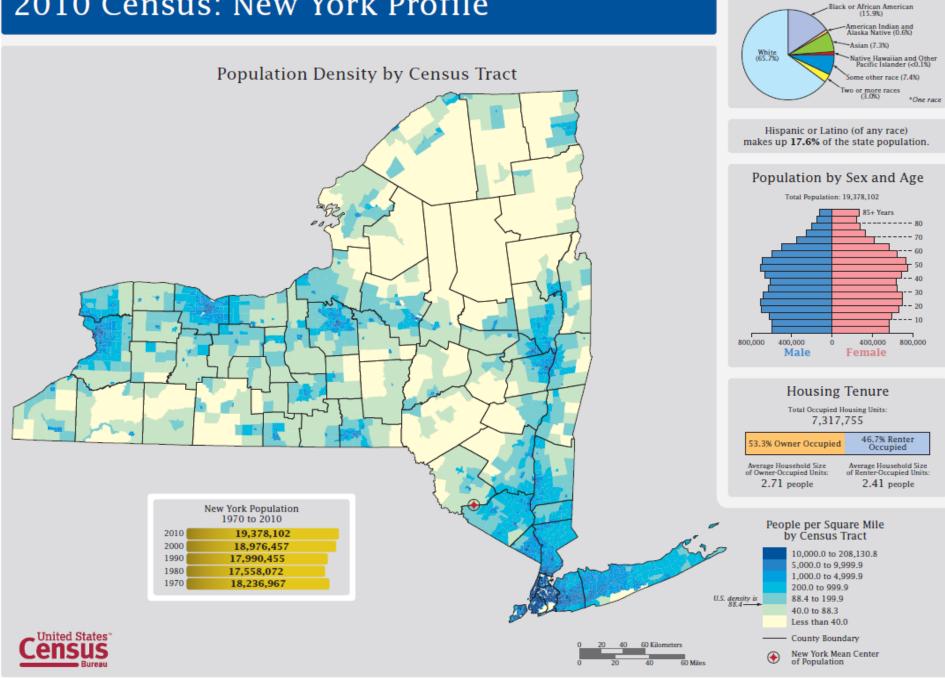

ise
- Most travelers within upstate New York region have visited
- Best demo ages 30 65, couples, educated
- 3 night typical stay
- Spending: Overnight \$1,000, Daytrip \$350
- Web/digital marketing is key local, regional state sites
- TripAdvisor, Facebook, Mobile apps, Yelp, YouTube, Blogs, Pinterest
- Canadians come to shop at Destiny & eat & site-seeing
- USA comes for unique experiences dining, shopping, site seeing & outdoor
- Over ½ book within 30 days
- Summer, Fall, Spring, Winter
- Need to improve wayfinding, unique shopping, evening entertainment



# **Neighboring Counties & Residents**

- 45% spend the night at least 1x a year
- Most are daytrippers at least 1x a month
- Travel party is same as visitors
- Shopping & dining are most popular



## 2010 Census: New York Profile



State Race\* Breakdown

# 2010 Census: Pennsylvania Profile

#### Population Density by Census Tract





Hispanic or Latino (of any race) makes up 5.7% of the state population.





#### People per Square Mile by Census Tract







### **Eastern Canada Population Density**





- Very mature market on the product life-cycle curve
- Saturation in the core hour market there is little growth to be found in the core markets, they are already coming – huge repeat visitation.
- Development of new unique year-round experiences (attractors)
  will generate interest among potential first-time visitors. Create
  unique experiences not found in upstate New York.
- Opportunity to dominate the state associations and meetings market based on geography, updated facilities, lodging and activities.
- N