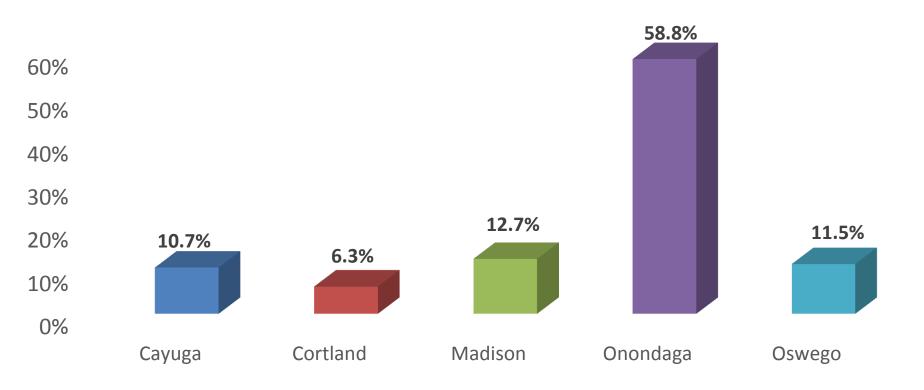

|               |   |
| Lima             | 1 | North Syracuse     | 1 | Sandy Creek        | 1 | Westerlo         | 1        |               |   |
|                  |   |                    |   |                    |   |                  |          |               |   |







## Central New York Residents Survey N= 4,628







#### **Resident Demographics**

#### Occupation:

- 15.1% Retired
- 12.2% Healthcare industry
- 11.9% Education-professor/teacher
- 8.5% Student

#### Average Age:

- **44.3**
- Gender:
  - Female 73.0%
  - Male 27.0%

#### Level of education

- 38.5% College Degree
- 27.9% Graduate School
- 18.8% Some College
- 10.9% High School Graduate

#### Ethnicity:

- 87.0% White/Caucasian
- 5.1%Prefer not to answer



## Please tell us in which county you reside?





## How many years you have lived in Central New York?



## How many years you have worked in Central New York?



How many times in the LAST YEAR have you visited the other counties in the CNY Region. (Do not answer for the county you live in. Do not count your daily work .)

#### **Daytrips**

| Answer<br>Options | 0    | 1-5  | 6-10 | 11-15 | 16-20 | 21-30 | 31-40 | 41-50 | 51+ |
|-------------------|------|------|------|-------|-------|-------|-------|-------|-----|
| Cayuga            | 725  | 1317 | 256  | 82    | 80    | 34    | 28    | 17    | 70  |
| Cortland          | 800  | 1431 | 217  | 76    | 34    | 28    | 19    | 11    | 65  |
| Madison           | 1030 | 985  | 190  | 92    | 54    | 39    | 25    | 15    | 73  |
| Onondaga          | 314  | 339  | 228  | 147   | 158