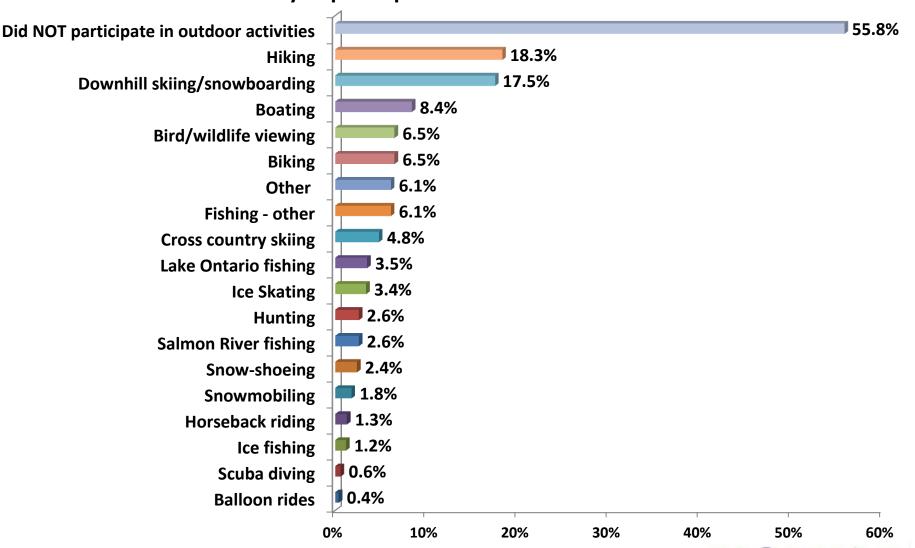

### All <u>OUTDOOR</u> activities respondents reported participating in:

| Response Category                         | Leisure Overnight <b>Domestic</b> | Leisure Overnight International | Leisure Daytrip | Business Conf<br>Meeting | Team Sports |
|-------------------------------------------|-----------------------------------|---------------------------------|-----------------|--------------------------|-------------|
| Did NOT participate in outdoor activities | 50.1%                             | 80.5%                           | 65.5%           | 68.4%                    | 58.1%       |
| Hiking                                    | 21.8%                             | 9.2%                            | 11.4%           | 16.9%                    | 11.6%       |
| Other                                     | 9.5%                              | 1.5%                            | 5.3%            | 3.9%                     | 24.8%       |
| Boating                                   | 9.5%                              | 5.5%                            | 6.6%            | 2.7%                     | 2.3%        |
| Downhill skiing/snowboarding              | 7.5%                              | 2.6%                            | 10.7%           | 4.8%                     | 3.1%        |
| Fishing - other                           | 6.7%                              | 0.4%                            | 5.6%            | 4.2%                     | 1.6%        |
| Bird/wildlife viewing                     | 6.6%                              | 1.1%                            | 5.1%            | 2.7%                     | 3.1%        |
| Biking                                    | 5.5%                              | 1.5%                            | 4.4%            | 3.6%                     | 4.7%        |
| Salmon River fishing                      | 4.6%                              | 1.1%                            | 2.7%            | 2.1%                     | 0.0%        |
| Lake Ontario fishing                      | 3.2%                              | 0.4%                            | 3.2%            | 0.6%                     | 0.8%        |
| Snowmobiling                              | 2.9%                              | 0.4%                            | 2.7%            | 2.1%                     | 0.0%        |
| Hunting                                   | 1.6%                              | 0.0%                            | 1.5%            | 0.6%                     | 0.8%        |
| Cross country skiing                      | 1.5%                              | 0.7%                            | 1.2%            | 2.1%                     | 1.6%        |
| Snow-shoeing                              | 1.2%                              | 0.7%                            | 1.2%            | 1.2%                     | 0.8%        |
| Ice Skating                               | 1.1%                              | 0.4%                            | 1.7%            | 2.4%                     | 0.0%        |
| Horseback riding                          | 0.8%                              | 0.4%                            | 0.5%            | 2.4%                     | 1.6%        |
| Balloon rides                             | 0.6%                              | 0.4%                            | 0.2%            | 0.6%                     | 1.6%        |
| Scuba diving                              | 0.5%                              | 0.0%                            | 0.0%            | 0.0%                     | 0.0%        |
| Ice fishing                               | 0.3%                              | 0.0%                            | 0.2%            | 1.5%                     | 0.0%        |