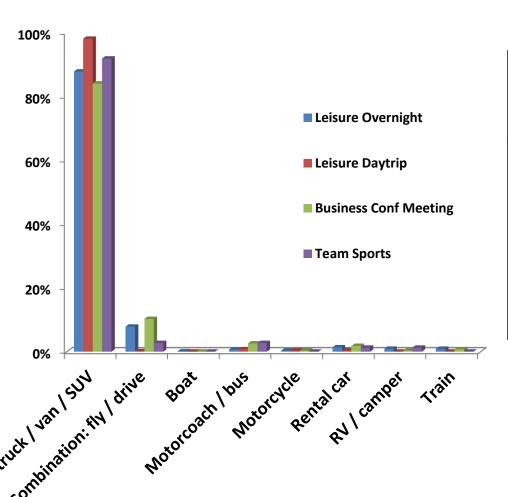

### What PRIMARY mode of transportation did you use TO GET TO Central New York?

| Leisure Overnight        | Domestic | International |
|--------------------------|----------|---------------|
| Car / truck / van / SUV  | 86.9%    | 94.5%         |
| Combination: fly / drive | 8.6%     | 2.8%          |
| Rental car               | 1.3%     | 1.4%          |
| Train                    | 1.1%     | 0.0%          |
| RV / camper              | 0.9%     | 0.7%          |
| Motorcoach / bus         | 0.8%     | 0.3%          |
| Motorcycle               | 0.3%     | 0.3%          |
| Boat                     | 0.1%     | 0.0%          |