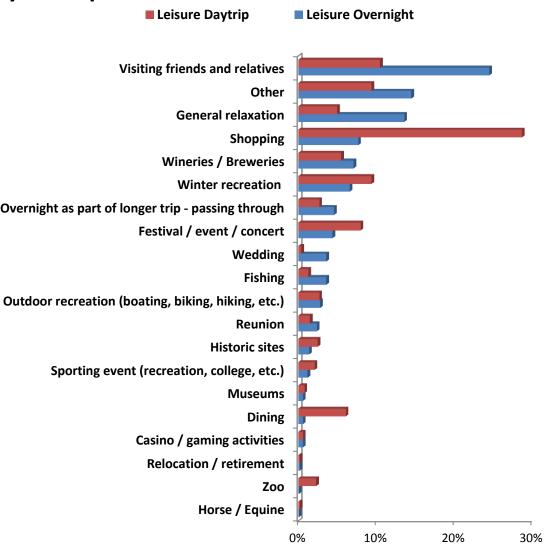

### Regarding your LEISURE trip to Central New York, what was the SPECIFIC purpose for your trip?

| Leisure Overnight                                  | Domestic | International |
|----------------------------------------------------|----------|---------------|
| Visiting friends and relatives                     | 27.0%    | 7.5%          |
| Other                                              | 14.9%    | 10.2%         |
| General relaxation                                 | 13.8%    | 10.9%         |
| Wineries / Breweries                               | 7.9%     | 2.0%          |
| Winter recreation                                  | 7.2%     | 1.7%          |
| Festival / event / concert                         | 4.5%     | 4.1%          |
| Fishing                                            | 4.0%     | 0.7%          |
| Overnight as part of longer trip - passing through | 3.9%     | 8.8%          |
| Wedding                                            | 3.7%     | 2.0%          |
| Shopping                                           | 3.1%     | 43.9%         |
| Outdoor recreation                                 | 3.0%     | 1.4%          |
| Reunion                                            | 2.6%     | 1.0%          |
| Historic sites                                     | 1.4%     | 1.0%          |
| Sporting events                                    | 1.1%     | 1.7%          |
| Museums                                            | 0.7%     | 0.3%          |
| Casino / gaming activities                         | 0.6%     | 0.7%          |
| Dining                                             | 0.4%     | 1.4%          |
| Relocation / retirement                            | 0.2%     | 0.0%          |
| Horse / Equine                                     | 0.1%     | 0.0%          |
| Zoo                                                | 0.1%     | 0.7%          |