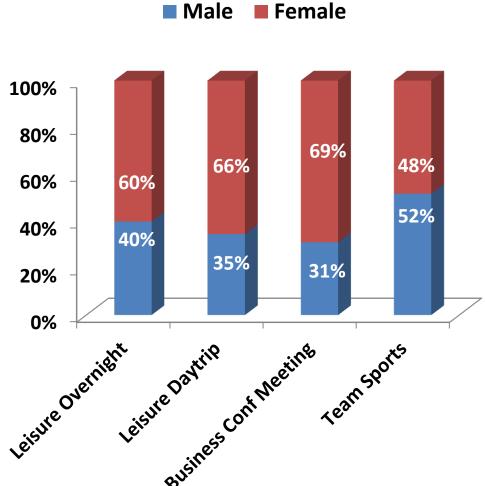

|             |
|----------|------------------|------------------|-------------|
| County   | FY2013<br>('000) | FY2014<br>('000) | %<br>Change |
| CAYUGA   | \$91,703         | \$100,952        | 6.3%        |
| ONONDAGA | \$808,297        | \$863,244        | 6.8%        |
| OSWEGO   | \$122,733        | \$135,256        | 10.2%       |
| CORTLAND | \$69,889         | \$70,218         | 0.5%        |
| MADISON  | \$80,811         | \$83,746         | 3.6%        |
| All NY   | \$59,245,086     | \$62,454,969     | 5.4%        |









# Central New York Visitor Profile 3,413 Visitor Surveys

Leisure Overnight n=1,711

Leisure Daytrip n=505

International =

Business/Conf/Mtg/University n=406

Team Sports n=152



### **Average Age of Respondents**



#### **Gender of Respondents**





### **Ethnicity**

Leisure Overnight

Leisure Daytrip

#### **Level of Education**

■ Leisure Overnight

■ Leisure Daytrip







### What is your occupation?

| Response Category               | Leisure Overnight<br>Domestic | Leisure Overnight<br>International | Leisure Daytrip | Business Conf Meeting | Team Sports |
|---------------------------------|-------------------------------|------------------------------------|-----------------|-----------------------|-------------|
| Retired                         | 23.2%                         | 17.3%                              | 16.8%           | 8.0%                  | 34.1%       |
| Healthcare industry             | 10.6%                         | 9.4%                               | 12.5%           | 8.9%                  | 8.5%