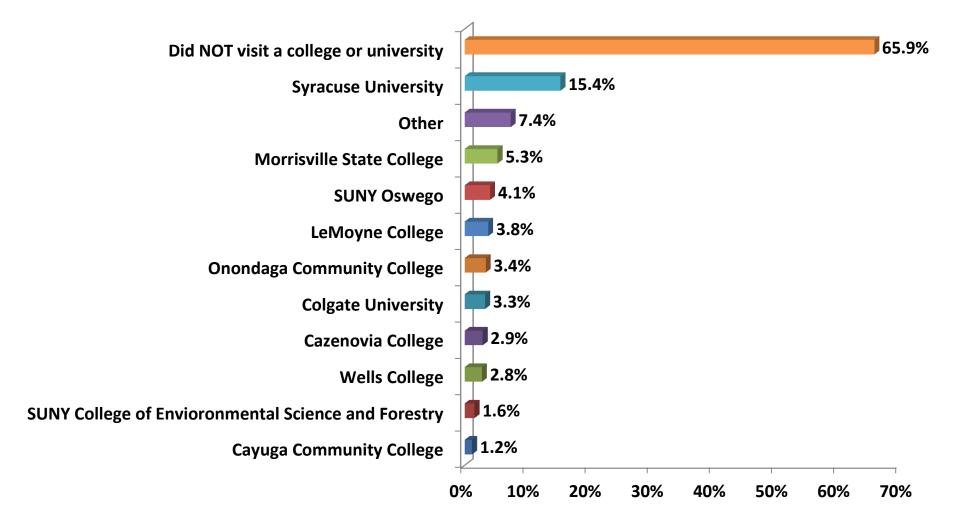

### Did you visit a college or university? If so, please tell us which one.

| Leisure Overnight                                         | Domestic | International |
|-----------------------------------------------------------|----------|---------------|
| Did NOT visit a college or university                     | 65.5%    | 79.8%         |
| Syracuse University                                       | 13.5%    | 10.4%         |
| Other (please specify)                                    | 9.6%     | 5.8%          |
| Wells College                                             | 7.0%     | 2.9%          |
| SUNY Oswego                                               | 4.0%     | 0.6%          |
| Colgate University                                        | 2.7%     | 0.6%          |
| Morrisville State College                                 | 2.4%     | 0.6%          |
| Cazenovia College                                         | 1.7%     | 0.0%          |
| LeMoyne College                                           | 1.7%     | 0.6%          |
| Onondaga Community<br>College                             | 1.1%     | 0.0%          |
| Cayuga Community College                                  | 0.9%     | 0.0%          |
| SUNY College of<br>Envioronmental Science and<br>Forestry | 0.6%     | 0.0%          |