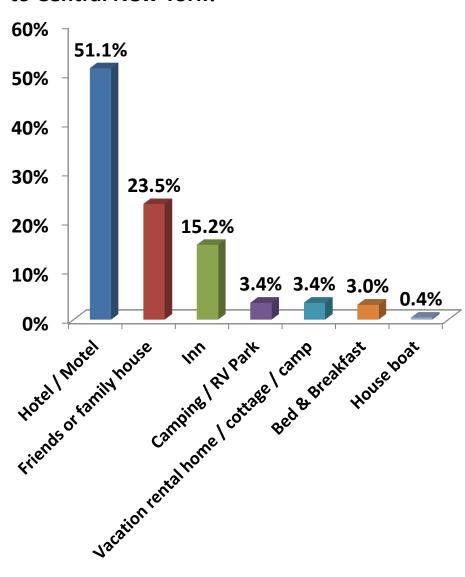

ealthcare industry
- 9.3% Professional/Technical

#### Average Age:

**46.16** 

#### Gender:

- Female 66.2%
- Male 33.8%

#### Level of education

- 40.3% College Degree
- 29.7% Graduate School
- 19.0% Some College
- 7.5% High School Graduate

#### Ethnicity:

- 87.9% White/Caucasian
- 6.8% Prefer not to answer
- 2.2% Asian or Pacific Islander



What PRIMARY mode of transportation did you use TO GET TO Central New York?





#### Annually, how many times do you typically visit Central New York?





#### What was the total number of people in your travel party?



Was your most recent trip to Central New York a (an):



How far in advance did you book your accommodations for your most recent trip to Central New York?



## Where did you stay during your last visit to Central New York?



Did you SHOP at any of these major shopping areas while in Central New York. Please check ALL that you shopped at.



Did you visit a college or university? Please select ALL you visited.





#### Check ALL outdoor activities you participated in.



#### Top 5 activities neighboring county visitors reported participating in:

- **1.** Shopping 55%
- 2. Dining Fine or local culinary 53%
- 3. Driving / sightseeing 28%
- 4. Wineries 18%
- 5. Visited other friends & family 17%

| Other Activities Reported  |                        |                            |               |                                 |       |                  |      |
|----------------------------|------------------------|----------------------------|---------------|---------------------------------|-------|-------