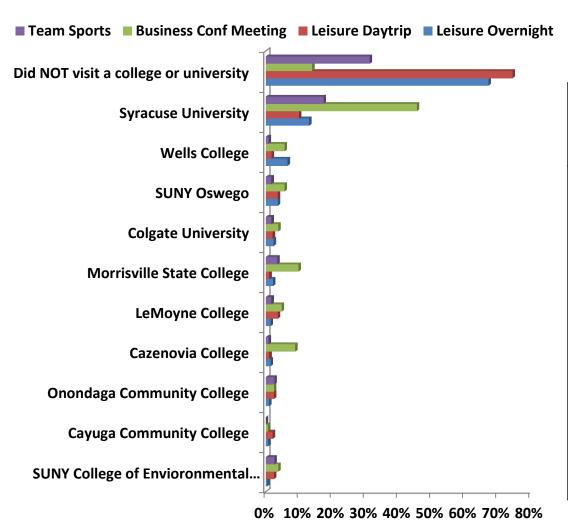

### Did you visit a college or university? If so, please tell us which one.

| Leisure Overnight                                         | Domestic | International |
|-----------------------------------------------------------|----------|---------------|
| Did NOT visit a college or university                     | 65.5%    | 79.8%         |
| Syracuse University                                       | 13.5%    | 10.4%         |
| Other (please specify)                                    | 9.6%     | 5.8%          |
| Wells College                                             | 7.0%     | 2.9%          |
| SUNY Oswego                                               | 4.0%     | 0.6%          |
| Colgate University                                        | 2.7%     | 0.6%          |
| Morrisville State College                                 | 2.4%     | 0.6%          |
| Cazenovia College                                         | 1.7%     | 0.0%          |
| LeMoyne College                                           | 1.7%     | 0.6%          |
| Onondaga Community<br>College                             | 1.1%     | 0.0%          |
| Cayuga Community College                                  | 0.9%     | 0.0%          |
| SUNY College of<br>Envioronmental Science and<br>Forestry | 0.6%     | 0.0%          |