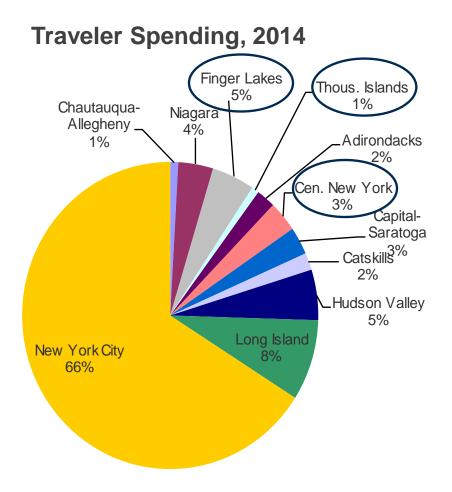

### Traveler spending by region

- New York State is divided into 11 economic regions.
- New York City is the largest single tourism region with 66% of state visitor spend.
- New York City, Long Island and Hudson Valley together comprise nearly 80% of New York State traveler spend.