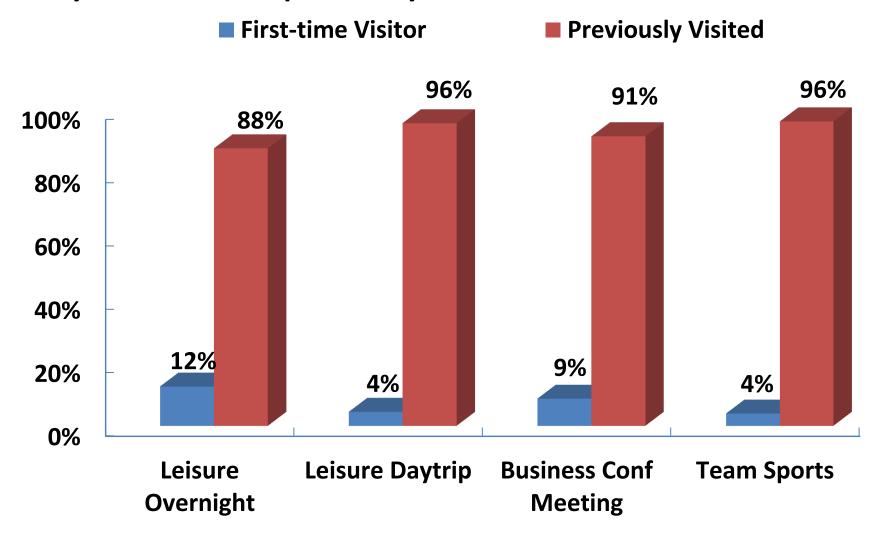

| 1.6%                               | 1.3%            | 2.5%                  | 1.6%        |
| Craft / mechanical / factory    | 1.1%                          | 1.2%                               | 2.8%            | 0.9%                  | 1.6%        |
| Real Estate                     | 1.1%                          | 0.0%                               | 0.5%            | 0.9%                  | 0.0%        |
| Religious / clergy              | 0.3%                          | 0.0%                               | 0.0%            | 0.6%                  | 0.0%        |
| Unemployed                      | 0.3%                          | 0.0%                               | 2.0%            | 1.2%                  | 0.8%        |

### Have you visited CNY previously?





### What information or trip planning sources did you use to plan your most recent trip to Central New York?





| Leisure Overnight                    | Domestic | International |
|--------------------------------------|----------|---------------|
| Previous knowledge                   | 64.3%    | 62.2%         |
| Friends or family referral           | 41.3%    | 31.6%         |
| Online websites                      | 24.5%    | 30.3%         |
| Other                                | 16.8%    | 11.2%         |
| Online Travel Sites                  | 16.5%    | 45.2%         |
| New York State travel guide          | 15.9%    | 19.0%         |
| AAA / Fodors / Zagat type guidebooks | 10.0%    | 7.8%          |
| I live in a neighboring county       | 6.8%     | 6.8%          |
|