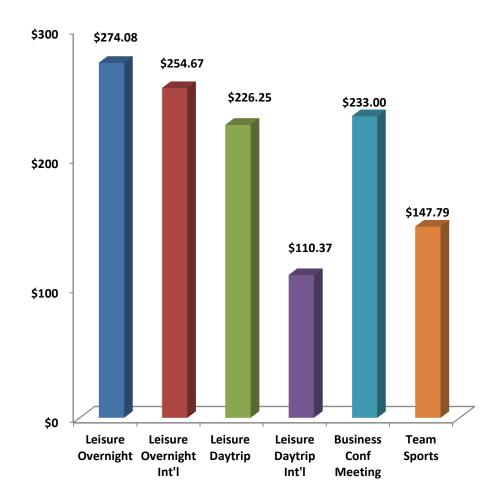

#### How much did your party spend WHILE IN Central NY?

| Answer Options                  | Neighborin Counties Over |       | Neighboring Counties  Daytrip |       |  |  |
|---------------------------------|--------------------------|-------|-------------------------------|-------|--|--|
| Dining/Meals                    | \$162.13                 | (215) | \$101.17                      | (738) |  |  |
| Shopping                        | \$186.92                 | (132) | \$225.28                      | (492) |  |  |
| Recreational                    | \$166.09                 | (69)  | \$159.05                      | (255) |  |  |
| Local Transportation            | \$58.05                  | (74)  | \$60.44                       | (212) |  |  |
| Wineries/Breweries/Distilleries | \$69.90                  | (70)  | \$122.36                      | (145) |  |  |
| Attractions/Events              | \$111.67                 | (45)  | \$92.11                       | (189) |  |  |
| Casino/Gaming                   | \$318.33                 | (24)  | \$139.50                      | (58)  |  |  |
| Total Spending                  | \$586.81                 | (234) | \$377.00                      | (789) |  |  |