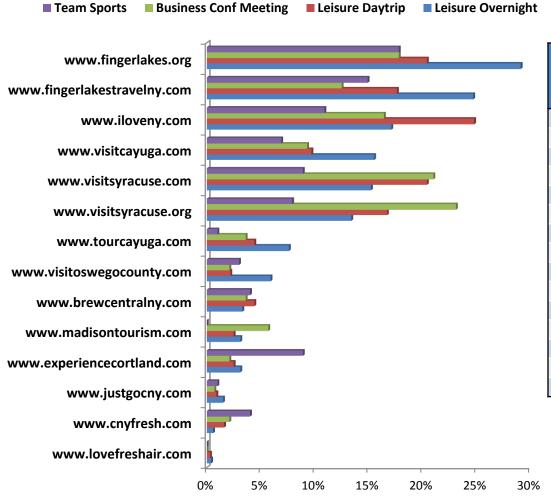

### What specific websites did you use to plan your most recent visit to Central New York?

| Leisure Overnight           | Domestic | International |
|-----------------------------|----------|---------------|
| Other                       | 36.2%    | 27.2%         |
| www.fingerlakes.org         | 30.0%    | 21.9%         |
| www.fingerlakestravelny.com | 24.6%    | 21.5%         |
| www.iloveny.com             | 18.6%    | 10.1%         |
| www.visitcayuga.com         | 16.9%    | 7.0%          |
| www.visitsyracuse.com       | 11.9%    | 36.8%         |
| www.visitsyracuse.org       | 11.3%    | 25.4%         |
| www.tourcayuga.com          | 7.6%     | 5.7%          |
| www.visitoswegocounty.com   | 6.2%     | 3.5%          |
| www.brewcentralny.com       | 3.7%     | 0.9%          |
| www.madisontourism.com      | 3.4%     | 1.3%          |
| www.experiencecortland.com  | 3.1%     | 2.2%          |
| www.justgocny.com           | 1.4%     | 1.8%          |
| www.cnyfresh.com            | 0.5%     | 1.3%          |
| www.lovefreshair.com        | 0.4%     | 0.9%          |