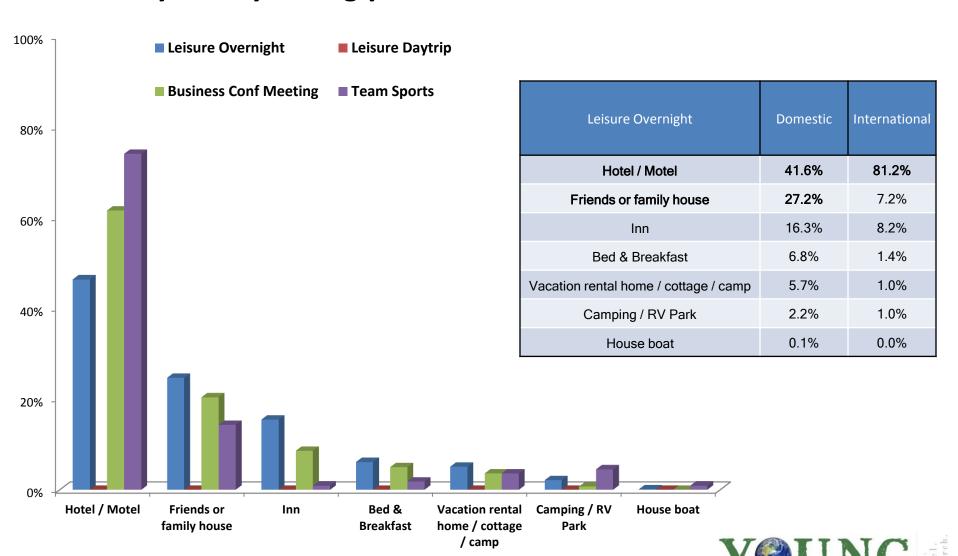

ce did you book your accommodations for your most recent trip to Central New York?



| Leisure Overnight              | Domestic | International |
|--------------------------------|----------|---------------|
| The day of travel              | 6.6%     | 5.6%          |
| 1 week before travel           | 11.2%    | 18.9%         |
| 2 - 3 weeks before travel      | 12.9%    | 20.7%         |
| 1 month before travel          | 22.9%    | 19.3%         |
| 2 - 3 months before travel     | 29.3%    | 25.6%         |
| 4 - 5 months before travel     | 8.8%     | 5.3%          |
| 6 months or more before travel | 8.3%     | 4.6%          |



### How many nights did you stay in Central New York on your most recent visit?





### Where did you stay during your last visit to Central New York?



### Check all the months in which you have visited Central New York.



| Leisure Overnight | Domestic | International |
|-------------------|----------|---------------|
| January           | 30.3%    | 18.7%         |
| February          | 30.0%    | 16.7%         |
| March             | 30.2%    | 24.5%         |
| April             | 35.3%    | 29.9%         |
| May               | 34.6%    | 34.7%         |
| June              | 39.3%    | 31.3%         |
| July              | 48.9%    | 46.3%         |
| August            | 48.7%    | 41.8%         |
| September         | 42.1%    | 32.0%         |
| October           | 40.8%    | 29.6%         |
| November          | 29.6%    | 35.4%         |
| December          | 30.6%    | 23.1%         |



### Annually, how many times do you t