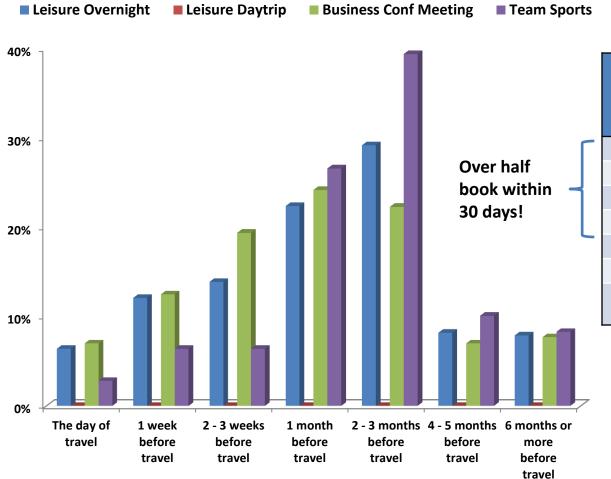

### How far in advance did you book your accommodations for your most recent trip to Central New York?

| Leisure Overnight              | Domestic | International |
|--------------------------------|----------|---------------|
| The day of travel              | 6.6%     | 5.6%          |
| 1 week before travel           | 11.2%    | 18.9%         |
| 2 - 3 weeks before travel      | 12.9%    | 20.7%         |
| 1 month before travel          | 22.9%    | 19.3%         |
| 2 - 3 months before travel     | 29.3%    | 25.6%         |
| 4 - 5 months before travel     | 8.8%     | 5.3%          |
| 6 months or more before travel | 8.3%     | 4.6%          |

- Diverse region of 5 counties, each unique, spending on the rise
- Most travelers within upstate New York region have visited
- Best demo ages 30 65, couples, educated
- 3 night typical stay
- Spending: Overnight \$1,000, Daytrip \$350
- Web/digital marketing is key local, regional state sites
- TripAdvisor, Facebook, Mobile apps, Yelp, YouTube, Blogs, Pinterest
- Canadians come to shop at Destiny & eat & site-seeing
- USA comes for unique experiences dining, shopping, site seeing & outdoor
- Over ½ book within 30 days
- Summer, Fall, Spring, Winter
- Need to improve wayfinding, unique shopping, evening entertainment