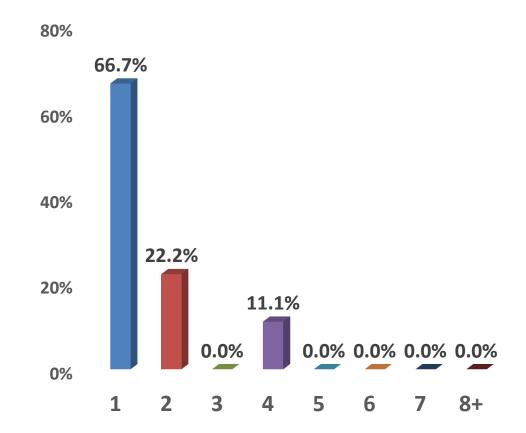

How did you use the following social media sites or applications as part of your travel to Central New York?





#### **Central New York Visitor Profile – Leisure Daytrip**

#### **Point of Origin – Leisure Daytrippers**





#### **Top 5 Points of Origin – Leisure Daytrip**









# **Central New York Visitor Profile**

**Business/Conf/Mtg/University n=406** 



Please describe the market segment of the conference/meeting you attended.



## Please rate Central New York as a conference/meeting destination in the following categories:

Use a 4-point scale where 1=Very dissatisfied, 2=Somewhat dissatisfied, 3=Satisfied and 4=Very satisfied



# Did family members accompany you on this trip?



If you extended your stay beyond the conference/meeting, please tell us by how many nights.





How did you use the following social media sites or applications as part of your travel to Central New York?



#### **Central New York Visitor Profile – Bus/Conf/Mtg/Univ**

#### Point of Origin – Bus/Conf/Mtg/Univ





#### **Top 4 Points of Origin – Bus/Conf/Mtg/Univ**









# Central New York Neighboring County Visitors N=1,264









#### **Neighboring County Visitor Demographics**

#### Occupation:

- 15.8% Retired
- 11.6% Education-professor/teacher
- 10.7% Healthcare industry
- 9.3% Professional/Technical

#### Average Age:

**46.16** 

#### Gender:

- Female 66.2%
- Male 33.8%

#### Level of education

- 40.3% College Degree
- 29.7% Graduate School
- 19.0% Some College
- 7.5% High School Graduate

#### Ethnicity:

- 87.9% White/Caucasian
- 6.8% Prefer not to answer
- 2.2%