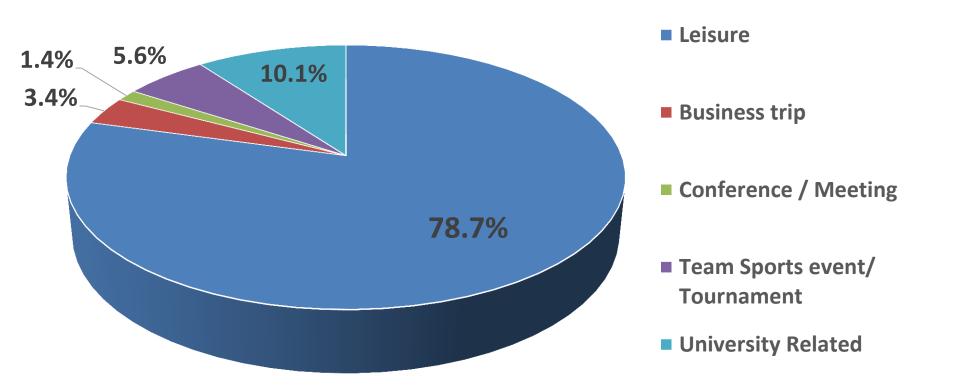

|
| www.iloveny.com             | 18.6%    | 10.1%         |
| www.visitcayuga.com         | 16.9%    | 7.0%          |
| www.visitsyracuse.com       | 11.9%    | 36.8%         |
| www.visitsyracuse.org       | 11.3%    | 25.4%         |
| www.tourcayuga.com          | 7.6%     | 5.7%          |
| www.visitoswegocounty.com   | 6.2%     | 3.5%          |
| www.brewcentralny.com       | 3.7%     | 0.9%          |
| www.madisontourism.com      | 3.4%     | 1.3%          |
| www.experiencecortland.com  | 3.1%     | 2.2%          |
| www.justgocny.com           | 1.4%     | 1.8%          |
| www.cnyfresh.com            | 0.5%     | 1.3%          |
| www.lovefreshair.com        | 0.4%     | 0.9%          |



### What was the MAIN purpose for your most recent trip to Central New York?





### Regarding your LEISURE trip to Central New York, what was the SPECIFIC purpose for your trip?



| Leisure Overnight                                  | Domestic | International |
|----------------------------------------------------|----------|---------------|
| Visiting friends and relatives                     | 27.0%    | 7.5%          |
| Other                                              | 14.9%    | 10.2%         |
| General relaxation                                 | 13.8%    | 10.9%         |
| Wineries / Breweries                               | 7.9%     | 2.0%          |
| Winter recreation                                  | 7.2%     | 1.7%          |
| Festival / event / concert                         | 4.5%     | 4.1%          |
| Fishing