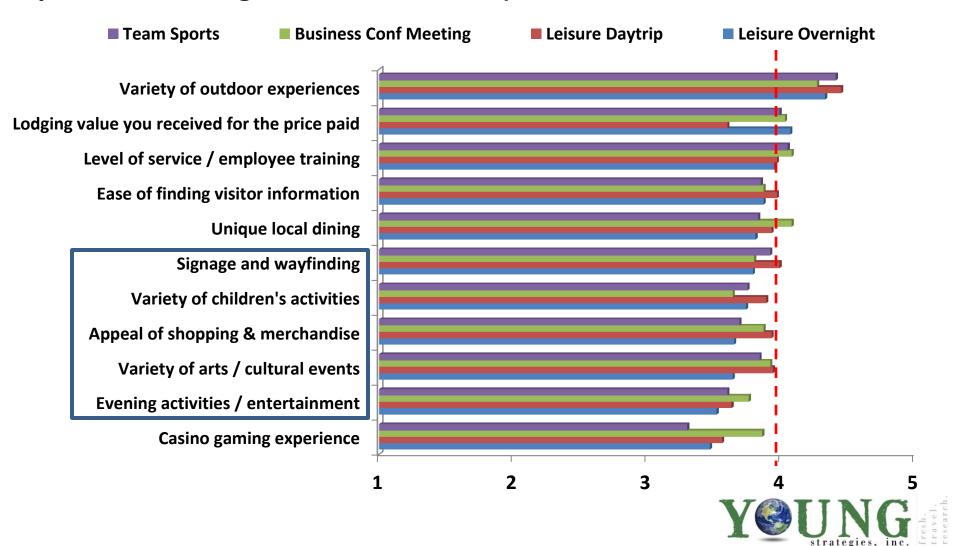

#### **Central New York Overall Visit Satisfaction**

Please rate each of the following amenities on a 5 point scale (where 1 is poor, 3 is average and 5 is excellent).