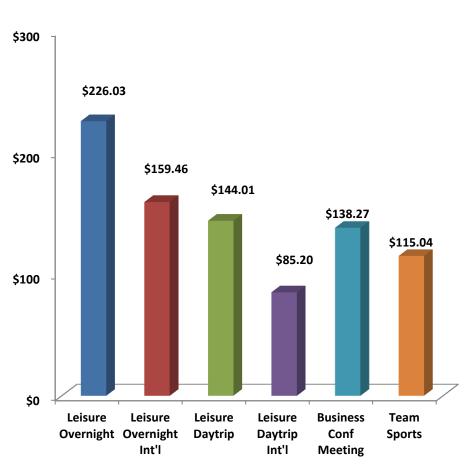

#### **Lodging – (65%)**

### **Food/Meals – (82%)**

#### **Shopping – (59%)**

#### **Local Transportation – (32%)**

## Wineries / Breweries / Distilleries – (29%)

## Attractions / Events (non-gaming) – (28%)

## Recreational Activities (Sports/ Spas) – (27%)

## Casino / Gaming Activities – (5%)

#### **Total Party Spending**