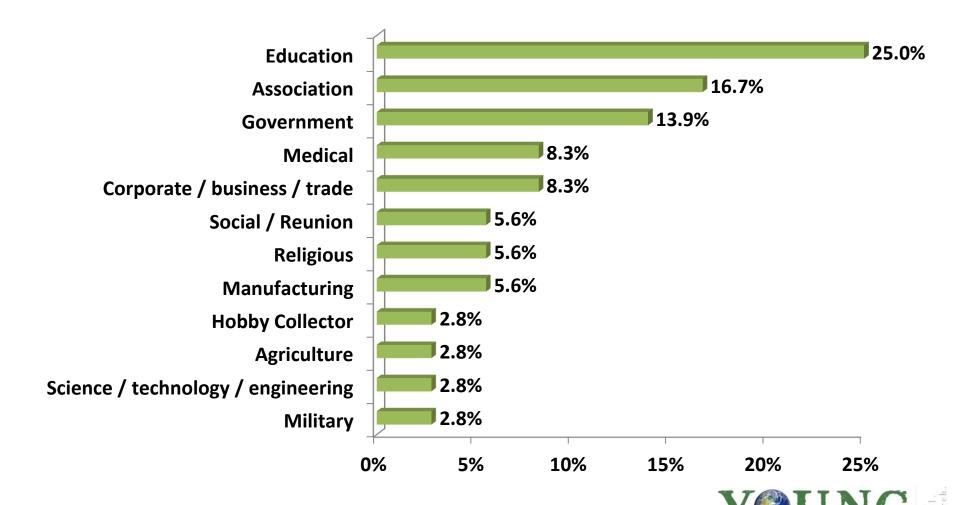

# **Central New York Visitor Profile**

**Business/Conf/Mtg/University n=406** 

Please describe the market segment of the conference/meeting you attended.