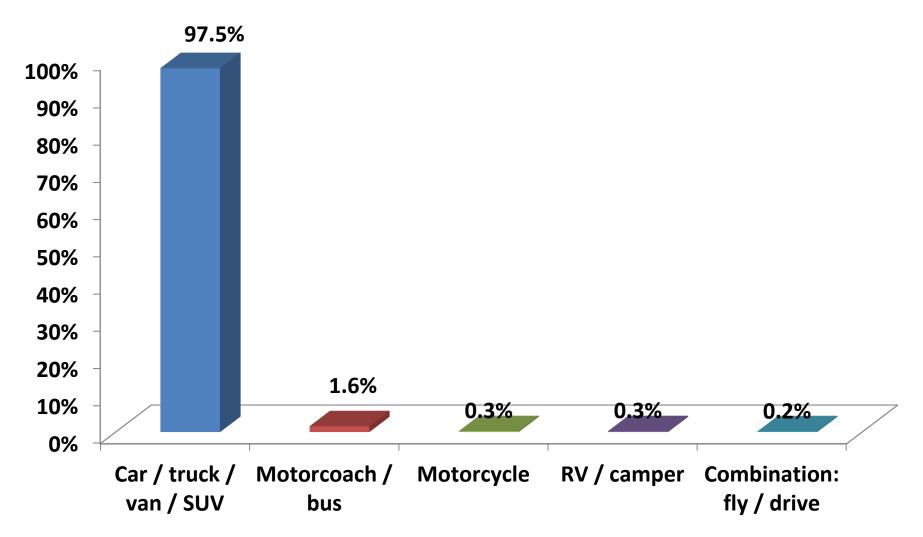

### What PRIMARY mode of transportation did you use TO GET TO Central New York?

| Leisure Overnight        | Domestic | International |
|--------------------------|----------|---------------|
| Car / truck / van / SUV  | 86.9%    | 94.5%         |
| Combination: fly / drive | 8.6%     | 2.8%          |
| Rental car               | 1.3%     | 1.4%          |
| Train                    | 1.1%     | 0.0%          |
| RV / camper              | 0.9%     | 0.7%          |
| Motorcoach / bus         | 0.8%     | 0.3%          |
| Motorcycle               | 0.3%     | 0.3%          |
| Boat                     | 0.1%     | 0.0%          |