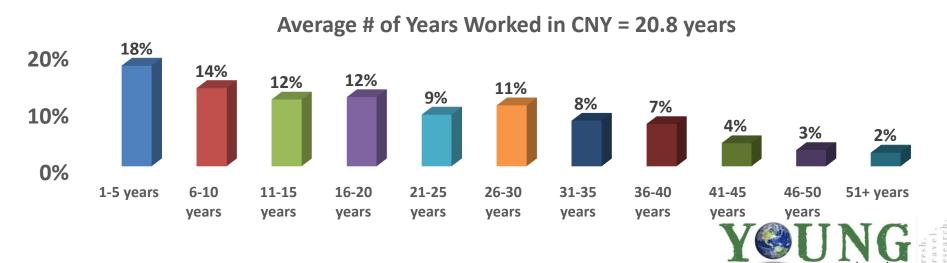

## How many years you have lived in Central New York?

## How many years you have worked in Central New York?

How many times in the LAST YEAR have you visited the other counties in the CNY Region. (Do not answer for the county you live in. Do not count your daily work .)