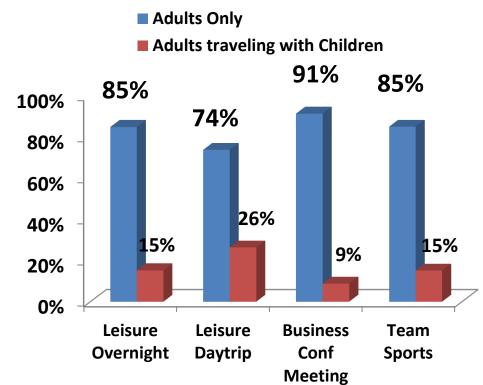

# Was your travel party compromised of adults only or adults traveling with children?