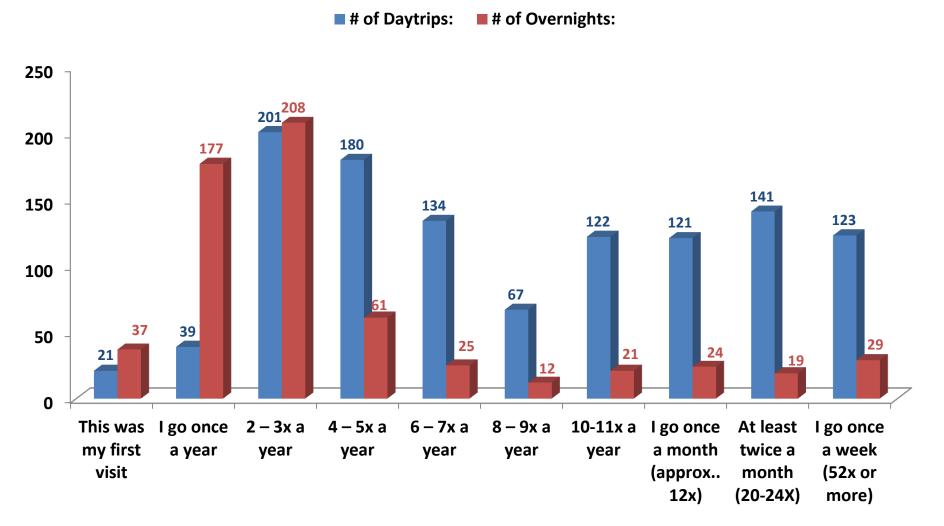

Point of Origin – Bus/Conf/Mtg/Univ





#### **Top 4 Points of Origin – Bus/Conf/Mtg/Univ**









# Central New York Neighboring County Visitors N=1,264









#### **Neighboring County Visitor Demographics**

#### Occupation:

- 15.8% Retired
- 11.6% Education-professor/teacher
- 10.7% Healthcare industry
- 9.3% Professional/Technical

#### Average Age:

**46.16** 

#### Gender:

- Female 66.2%
- Male 33.8%

#### Level of education

- 40.3% College Degree
- 29.7% Graduate School
- 19.0% Some College
- 7.5% High School Graduate

#### Ethnicity:

- 87.9% White/Caucasian
- 6.8% Prefer not to answer
- 2.2% Asian or Pacific Islander



What PRIMARY mode of transportation did you use TO GET TO Central New York?





#### Annually, how many times do you typically visit Central New York?





#### What was the total number of people in your travel party?



Was your most recent trip to Central New York a (an):



How far in advance did you book your accommodations for your most recent trip to Central New York?



## Where did you stay during your last visit to Central New York?



Did you SHOP at any of these major shopping areas while in Central New York. Please check ALL that you shopped at.



Did you visit a college or university? Please select ALL you visited.





#### Check ALL outdoor activities you participated in.



#### Top 5 activities neighboring county visitors reported participating in:

- **1.** Shopping 55%
- 2. Dining Fine or local culinary 53%
- 3. Driving / sightseeing 28%
- 4. Wineries 18%
- 5. Visited other friends & family 17%

| Other Activities Rep