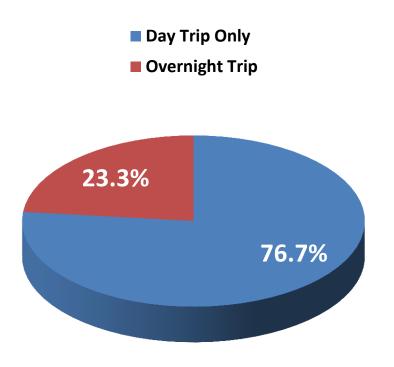

ghboring County Visitors N=1,264









#### **Neighboring County Visitor Demographics**

#### Occupation:

- 15.8% Retired
- 11.6% Education-professor/teacher
- 10.7% Healthcare industry
- 9.3% Professional/Technical

#### Average Age:

**46.16** 

#### Gender:

- Female 66.2%
- Male 33.8%

#### Level of education

- 40.3% College Degree
- 29.7% Graduate School
- 19.0% Some College
- 7.5% High School Graduate

#### Ethnicity:

- 87.9% White/Caucasian
- 6.8% Prefer not to answer
- 2.2% Asian or Pacific Islander



What PRIMARY mode of transportation did you use TO GET TO Central New York?





#### Annually, how many times do you typically visit Central New York?





#### What was the total number of people in your travel party?



Was your most recent trip to Central New York a (an):



How far in advance did you book your accommodations for your most recent trip to Central New York?



## Where did you stay during your last visit to Central New York?



Did you SHOP at any of these major shopping areas while in Central New York. Please check ALL that you shopped at.



Did you visit a college or university? Please select ALL you visited.





#### Check ALL outdoor activities you participated in.



#### Top 5 activities neighboring county visitors reported participating in:

- **1.** Shopping 55%
- 2. Dining Fine or local culinary 53%
- 3. Driving / sightseeing 28%
- 4. Wineries 18%
- 5. Visited other friends & family 17%

| Other Activities Reported  |                        |                            |               |                                 |       |