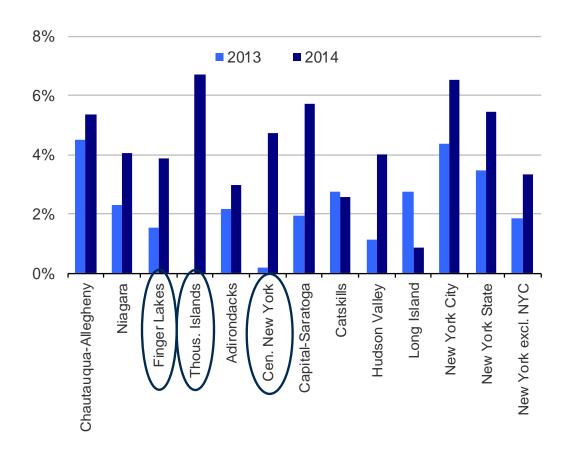

### **Traveler spending growth**

#### **Growth in Traveler Spending**

- Traveler spending rose across most regions of the state last year.
- The strongest gains were experienced by Thousand Islands and New York City.
- For most regions, growth accelerated in 2014.

### **Regional growth**

Traveler Spend

### **Year-Over-Year Comparison**

| Traveler Spend '000s    | 2012             | 2013             | 2014             | 2014 / 2013 |  |
|-------------------------|------------------|------------------|------------------|-------------|--|
| 1. Chautauqua-Allegheny | \$<br>497,549    | \$<br>519,918    | \$<br>547,646    | 5.3%        |  |
| 2. Greater Niagara      | \$<br>2,232,241  | \$<br>2,283,154  | \$<br>2,375,019  | 4.0%        |  |
| 3. Finger Lakes         | \$<br>2,767,948  | \$<br>2,810,302  | \$<br>2,919,091  | 3.9%        |  |
| 4. Thousand Islands     | \$<br>480,591    | \$<br>466,760    | \$<br>498,032    | 6.7%        |  |
| 5 Adirondacks           | \$<br>1,231,718  | \$<br>1,258,061  | \$<br>1,295,258  | 3 0%        |  |
| 6. Central New York     | \$<br>1,921,589  | \$<br>1,925,178  | \$<br>2,015,943  | 4.7%        |  |
| 7. Capital-Saratoga     | \$<br>1,689,826  | \$<br>1,722,114  | \$<br>1,820,582  | 5.7%        |  |
| 8. Catskills            | \$<br>1,070,983  | \$<br>1,100,551  | \$<br>1,128,816  | 2.6%        |  |
| 9. Hudson Valley        | \$<br>3,154,900  | \$<br>3,190,823  | \$<br>3,318,441  | 4.0%        |  |
| 10. Long Island         | \$<br>5,140,592  | \$<br>5,280,732  | \$<br>5,326,342  | 0.9%        |  |
| 11. New York City       | \$<br>37,069,055 | \$<br>38,687,493 | \$<br>41,209,798 | 6.5%        |  |
| TOTAL                   | \$<br>57,256,992 | \$<br>59,245,086 | \$<br>62,454,969 | 5.4%        |  |