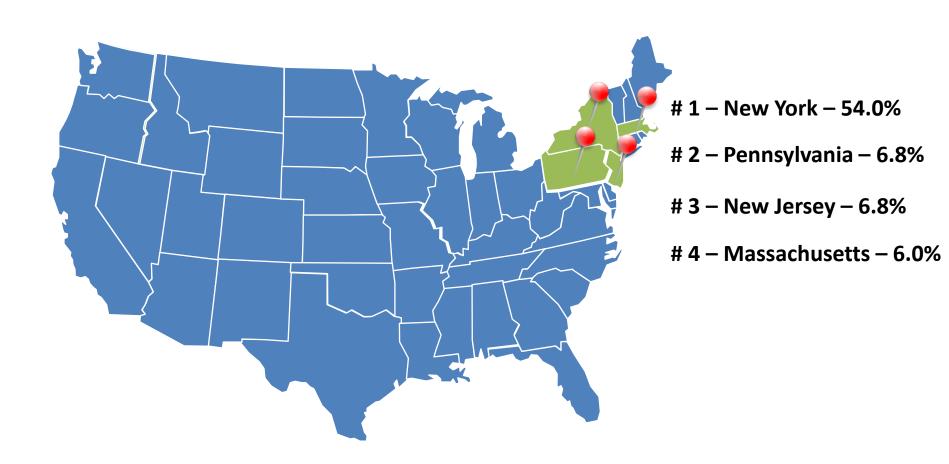

### Traveler spending by region

- New York State is divided into 11 economic regions.
- New York City is the largest single tourism region with 66% of state visitor spend.
- New York City, Long Island and Hudson Valley together comprise nearly 80% of New York State traveler spend.