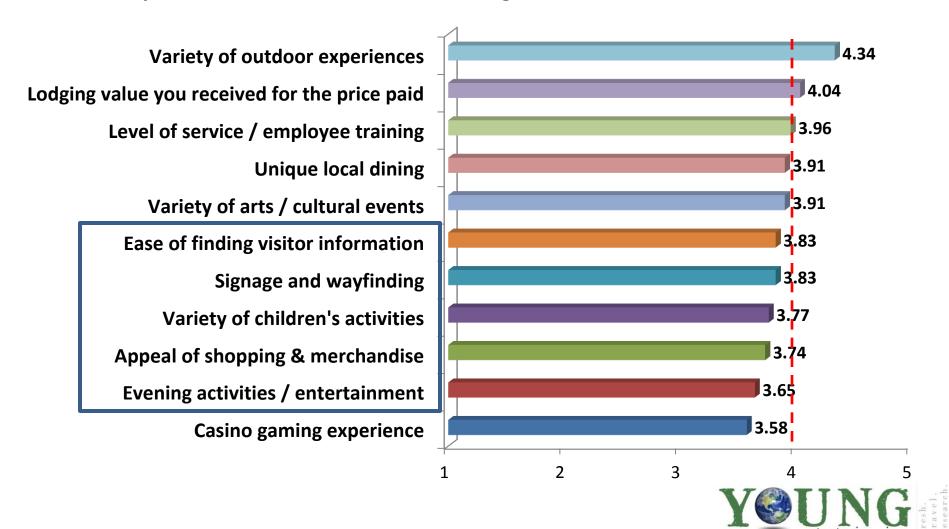

#### **Central New York Overall Visit Satisfaction**

Please rate each of the following amenities on a 5 point scale (where 1 is poor, 3 is average and 5 is excellent).