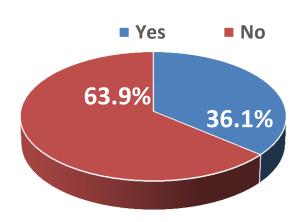

– Leisure Overnight**









# Central New York Visitor Profile

**Leisure Daytrip n=505** 



How did you use the following social media sites or applications as part of your travel to Central New York?





#### **Central New York Visitor Profile – Leisure Daytrip**

#### **Point of Origin – Leisure Daytrippers**





#### **Top 5 Points of Origin – Leisure Daytrip**









# **Central New York Visitor Profile**

**Business/Conf/Mtg/University n=406** 



Please describe the market segment of the conference/meeting you attended.



## Please rate Central New York as a conference/meeting destination in the following categories:

Use a 4-point scale where 1=Very dissatisfied, 2=Somewhat dissatisfied, 3=Satisfied and 4=Very satisfied



# Did family members accompany you on this trip?



If you extended your stay beyond the conference/meeting, please tell us by how many nights.





How did you use the following social media sites or applications as part of your travel to Central New York?



#### **Central New York Visitor Profile – Bus/Conf/Mtg/Univ**

#### Point of Origin – Bus/Conf/Mtg/Univ





#### **Top 4 Points of Origin – Bus/Conf/Mtg/Univ**









# Central New York Neighboring County Visitors N=1,264









#### **Neighboring County Visitor Demographics**

#### Occupation:

- 15.8% Retired
- 11.6% Education-professor/teacher
- 10.7% Healthcare industry
- 9.3% Professional/Technical

#### Average Age:

**46.16** 

#### Gender:

- Female 66.2%
- Male 33.8%

#### Level of education

- 40.3% College Degree
- 29.7% Graduate School
- 19.0% Some College
- 7.5% Hi