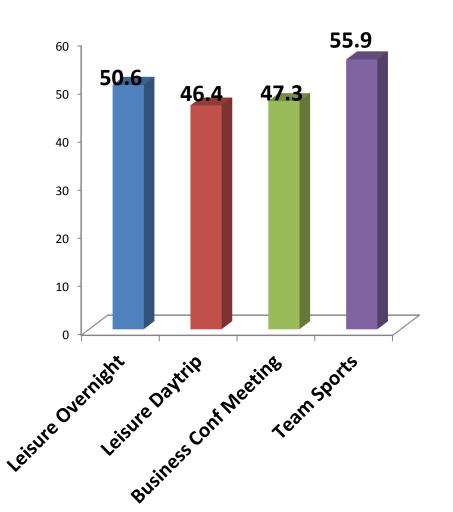

Visitor Sp       |                  |             |
|----------|------------------|------------------|-------------|
| County   | FY2013<br>('000) | FY2014<br>('000) | %<br>Change |
| CAYUGA   | \$91,703         | \$100,952        | 6.3%        |
| ONONDAGA | \$808,297        | \$863,244        | 6.8%        |
| OSWEGO   | \$122,733        | \$135,256        | 10.2%       |
| CORTLAND | \$69,889         | \$70,218         | 0.5%        |
| MADISON  | \$80,811         | \$83,746         | 3.6%        |
| All NY   | \$59,245,086     | \$62,454,969     | 5.4%        |









# Central New York Visitor Profile 3,413 Visitor Surveys

Leisure Overnight n=1,711

Leisure Daytrip n=505

International =

Business/Conf/Mtg/University n=406

Team Sports n=152



### **Average Age of Respondents**



#### **Gender of Respondents**





### **Ethnicity**

Leisure Overnight

Leisure Daytrip

#### **Level of Education**

■ Leisure Overnight

■ Leisure Daytrip







### What is your occupation?

| Response Category               | Leisure Overnight<br>Domestic | Leisure Overnight<br>International | Leisure Daytrip | Business Conf Meeting | Team Sports |
|---------------------------------|-------------------------------|------------------------------------|-----------------|-----------------------|-------------|
| Retired                         | 23.2%                         | 17.3%                              | 16.8%           | 8.0%                  | 34.1%       |
| Healthcare industry             | 10.6%                         | 9.4%                               | 12.5%