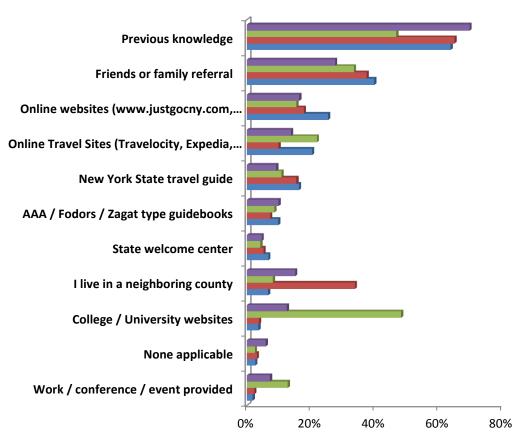

### What information or trip planning sources did you use to plan your most recent trip to Central New York?

| Leisure Overnight                    | Domestic | International |
|--------------------------------------|----------|---------------|
| Previous knowledge                   | 64.3%    | 62.2%         |
| Friends or family referral           | 41.3%    | 31.6%         |
| Online websites                      | 24.5%    | 30.3%         |
| Other                                | 16.8%    | 11.2%         |
| Online Travel Sites                  | 16.5%    | 45.2%         |
| New York State travel guide          | 15.9%    | 19.0%         |
| AAA / Fodors / Zagat type guidebooks | 10.0%    | 7.8%          |
| I live in a neighboring county       | 6.8%     | 6.8%          |
| State welcome center                 | 6.3%     | 8.8%          |
| College / University websites        | 3.8%     | 2.0%          |
| None applicable                      | 2.8%     | 2.0%          |
| Work / conference / event provided   | 1.9%     | 1.4%          |