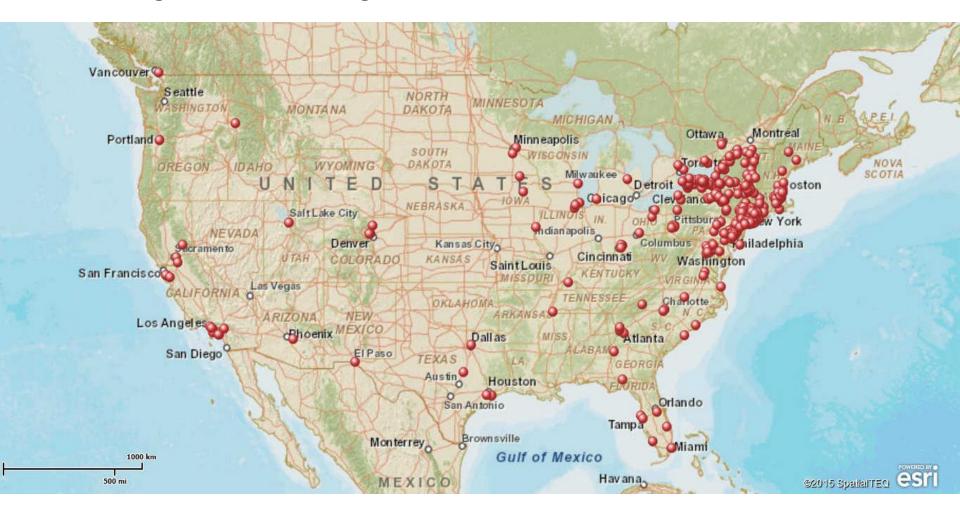

#### **Point of Origin**

| NEW YORK  Ithaca 107 Johnson City 9 Tully 4 Albany 2 Honeoye Falls 2 Watkins Glen 2 Central square Rochester 65 Penfield 9 West Winfield 4 Amherst 2 Irondequoit 2 Waverly 2 Chadwicks Binghamton 56 Seneca Falls 9 Williamson 4 Baldwinsville 2 Jamesville 2 West Monroe 2 Chaumont Rome 31 Waterville 9 Windsor 4 Barton 2 LaFargeville 2 Williamstown 2 Cheektowaga Utica 30 Whitesboro 9 Bainbridge 3 Berkshire 2 Little falls 2 Yorkville 2 Chenango Watertown 27 Auburn 8 Brasher Falls 3 Big Flats 2 Liverpool 2 Penfield 2 Chenango Brid New Hartford 24 Clayton 8 Brockport 3 Blossvale 2 Lockport 2 Pine City 2 Chestertown | 1<br>1<br>1<br>1<br>1<br>1ge 1<br>1 |
|---------------------------------------------------------------------------------------------------------------------------------------------------------------------------------------------------------------------------------------------------------------------------------------------------------------------------------------------------------------------------------------------------------------------------------------------------------------------------------------------------------------------------------------------------------------------------------------------------------------------------------------|-------------------------------------|
| Ithaca 107 Johnson City 9 Tully 4 Albany 2 Honeoye Falls 2 Watkins Glen 2 Central square Rochester 65 Penfield 9 West Winfield 4 Amherst 2 Irondequoit 2 Waverly 2 Chadwicks Binghamton 56 Seneca Falls 9 Williamson 4 Baldwinsville 2 Jamesville 2 West Monroe 2 Chaumont Rome 31 Waterville 9 Windsor 4 Barton 2 LaFargeville 2 Williamstown 2 Cheektowaga Utica 30 Whitesboro 9 Bainbridge 3 Berkshire 2 Little falls 2 Yorkville 2 Chenango Watertown 27 Auburn 8 Brasher Falls 3 Big Flats 2 Liverpool 2 Penfield 2 Chenango Brid New Hartford 24 Clayton 8 Brockport 3 Blossvale 2 Lockport 2 Pine City 2 Chestertown           | 1<br>1<br>1<br>1<br>ge 1<br>1       |
| Ithaca 107 Johnson City 9 Tully 4 Albany 2 Honeoye Falls 2 Watkins Glen 2 Central square Rochester 65 Penfield 9 West Winfield 4 Amherst 2 Irondequoit 2 Waverly 2 Chadwicks Binghamton 56 Seneca Falls 9 Williamson 4 Baldwinsville 2 Jamesville 2 West Monroe 2 Chaumont Rome 31 Waterville 9 Windsor 4 Barton 2 LaFargeville 2 Williamstown 2 Cheektowaga Utica 30 Whitesboro 9 Bainbridge 3 Berkshire 2 Little falls 2 Yorkville 2 Chenango Watertown 27 Auburn 8 Brasher Falls 3 Big Flats 2 Liverpool 2 Penfield 2 Chenango Brid New Hartford 24 Clayton 8 Brockport 3 Blossvale 2 Lockport 2 Pine City 2 Chestertown           | 1<br>1<br>1<br>1<br>ge 1<br>1       |
| Rochester 65 Penfield 9 West Winfield 4 Amherst 2 Irondequoit 2 Waverly 2 Chadwicks Binghamton 56 Seneca Falls 9 Williamson 4 Baldwinsville 2 Jamesville 2 West Monroe 2 Chaumont Rome 31 Waterville 9 Windsor 4 Barton 2 LaFargeville 2 Williamstown 2 Cheektowaga Utica 30 Whitesboro 9 Bainbridge 3 Berkshire 2 Little falls 2 Yorkville 2 Chenango Watertown 27 Auburn 8 Brasher Falls 3 Big Flats 2 Liverpool 2 Penfield 2 Chenango Bric New Hartford 24 Clayton 8 Brockport 3 Blossvale 2 Lockport 2 Pine City 2 Chestertown                                                                                                    | 1<br>1<br>1<br>1<br>ge 1<br>1       |
| Binghamton 56 Seneca Falls 9 Williamson 4 Baldwinsville 2 Jamesville 2 West Monroe 2 Chaumont Rome 31 Waterville 9 Windsor 4 Barton 2 LaFargeville 2 Williamstown 2 Cheektowaga Utica 30 Whitesboro 9 Bainbridge 3 Berkshire 2 Little falls 2 Yorkville 2 Chenango Watertown 27 Auburn 8 Brasher Falls 3 Big Flats 2 Liverpool 2 Penfield 2 Chenango Brica New Hartford 24 Clayton 8 Brockport 3 Blossvale 2 Lockport 2 Pine City 2 Chestertown                                                                                                                                                                                       | 1<br>1<br>1<br>ge 1<br>1            |
| Rome 31 Waterville 9 Windsor 4 Barton 2 LaFargeville 2 Williamstown 2 Cheektowaga Utica 30 Whitesboro 9 Bainbridge 3 Berkshire 2 Little falls 2 Yorkville 2 Chenango Watertown 27 Auburn 8 Brasher Falls 3 Big Flats 2 Liverpool 2 Penfield 2 Chenango Brid New Hartford 24 Clayton 8 Brockport 3 Blossvale 2 Lockport 2 Pine City 2 Chestertown                                                                                                                                                                                                                                                                                      | 1<br>1<br>ge 1<br>1                 |
| Utica30Whitesboro9Bainbridge3Berkshire2Little falls2Yorkville2ChenangoWatertown27Auburn8Brasher Falls3Big Flats2Liverpool2Penfield2Chenango BricNew Hartford24Clayton8Brockport3Blossvale2Lockport2Pine City2Chestertown                                                                                                                                                                                                                                                                                                                                                                                                              | 1<br>ge 1<br>1                      |
| Watertown 27 Auburn 8 Brasher Falls 3 Big Flats 2 Liverpool 2 Penfield 2 Chenango Brid<br>New Hartford 24 Clayton 8 Brockport 3 Blossvale 2 Lockport 2 Pine City 2 Chestertown                                                                                                                                                                                                                                                                                                                                                                                                                                                        | ge 1<br>1                           |
| New Hartford 24 Clayton 8 Brockport 3 Blossvale 2 Lockport 2 Pine City 2 Chestertown                                                                                                                                                                                                                                                                                                                                                                                                                                                                                                                                                  | 1                                   |
| · ·                                                                                                                                                                                                                                                                                                                                                                                                                                                                                                                                                                                                                                   |                                     |
| Endicott 23 Corning 8 Camillus 3 Boonville 2 Lyons 2 Vernon Center 2 Chittenango                                                                                                                                                                                                                                                                                                                                                                                                                                                                                                                                                      |                                     |
| Vestal 22 Freeville 8 Carthage 3 Caledonia 2 Mannsville 2 Adams Center 1 Churchville                                                                                                                                                                                                                                                                                                                                                                                                                                                                                                                                                  | 1                                   |
| Lansing 21 Ilion 8 Cooperstown 3 Castle Creek 2 Marion 2 Akwesasne 1 Clark Mills                                                                                                                                                                                                                                                                                                                                                                                                                                                                                                                                                      | 1                                   |
| Dryden 18 Apalachin 7 Holland Patent 3 Chenango forks 2 McDonough 2 Albion 1 Cold Brook                                                                                                                                                                                                                                                                                                                                                                                                                                                                                                                                               | 1                                   |
| Groton 16 Buffalo 7 Interlaken 3 Cicero 2 Middleville 2 Allegany 1 Constableville                                                                                                                                                                                                                                                                                                                                                                                                                                                                                                                                                     | 1                                   |
| Geneva 15 Ontario 7 Kirkwood 3 Clay 2 Montour Falls 2 Ava 1 Cortland                                                                                                                                                                                                                                                                                                                                                                                                                                                                                                                                                                  | 1                                   |
| Owego 15 Brooktondale 6 Lisle 3 Clayville 2 New York Mills 2 Baldwinsville 1 Croghan                                                                                                                                                                                                                                                                                                                                                                                                                                                                                                                                                  | 1                                   |
| Webster 14 Painted Post 6 Livonia 3 Cleveland 2 Norfolk 2 Barker 1 Deansboro                                                                                                                                                                                                                                                                                                                                                                                                                                                                                                                                                          | 1                                   |
| Norwich 13 Sherburne 6 Macedon 3 Clifton Park 2 Norwood 2 Belleville 1 Deer Park                                                                                                                                                                                                                                                                                                                                                                                                                                                                                                                                                      | 1                                   |
| Pittsford 13 Camden 5 Maine 3 Conklin 2 Oneida Castle 2 Bloomfield 1 Depew                                                                                                                                                                                                                                                                                                                                                                                                                                                                                                                                                            | 1                                   |
| Canandaigua 12 Clyde 5 Marcy 3 Copenhagen 2 Oneonta 2 Bloomingburg 1 Deposit                                                                                                                                                                                                                                                                                                                                                                                                                                                                                                                                                          | 1                                   |
| Horseheads 12 Herkimer 5 Mohawk 3 Deerfield 2 Penn Yan 2 Boston 1 Dexter                                                                                                                                                                                                                                                                                                                                                                                                                                                                                                                                                              | 1                                   |
| Waterloo 12 Oxford 5 Oneida 3 Dolgeville 2 Red creek 2 Bridgeport 1 Downsville                                                                                                                                                                                                                                                                                                                                                                                                                                                                                                                                                        | 1                                   |
| Elmira 11 Sherrill 5 Oriskany 3 Durhamville 2 Rush 2 Bridgewater 1 Earlville                                                                                                                                                                                                                                                                                                                                                                                                                                                                                                                                                          | 1                                   |
| Fort Drum 11 Verona 5 Oswego 3 East Syracuse 2 Sackets Harbor 2 Brooklyn 1 East Meadow                                                                                                                                                                                                                                                                                                                                                                                                                                                                                                                                                | 1                                   |
| Syracuse 11 Whitney Point 5 Ovid 3 Farmington 2 Salisbury Center 2 Burlington Flats 1 East Rochester                                                                                                                                                                                                                                                                                                                                                                                                                                                                                                                                  | 1                                   |
| Endwell 10 Greene 4 Potsdam 3 Fayetteville 2 Savannah 2 Calcium 1 Edwards                                                                                                                                                                                                                                                                                                                                                                                                                                                                                                                                                             | 1                                   |
| Fairport 10 Lee center 4 Romulus 3 Frankfort 2 Schenectady 2 Candor 1 Elbridge                                                                                                                                                                                                                                                                                                                                                                                                                                                                                                                                                        | 1                                   |
| Trumansburg 10 Newfield 4 Stittville 3 Greece 2 Smithville Flats 2 Canton 1 Ellisburg                                                                                                                                                                                                                                                                                                                                                                                                                                                                                                                                                 | 1                                   |
| Victor 10 Palmyra 4 Taberg 3 Hancock 2 Sodus 2 Cassville 1 Endicrotch                                                                                                                                                                                                                                                                                                                                                                                                                                                                                                                                                                 | 1                                   |
| Adams 9 Sauquoit 4 Vernon 3 Himrod 2 Spencer 2 Castorland 1 Etna                                                                                                                                                                                                                                                                                                                                                                                                                                                                                                                                                                      | 1                                   |
| Clinton 9 Sidney 4 Wolcott 3 Homer 2 Sylvan Beach 2 Evans Mills                                                                                                                                                                                                                                                                                                                                                                                                                                                                                                                                                                       | 1                                   |

#### **Point of Origin - Continued**

| State - City     |   |                    |   |                    |   |                  |          |               |   |
|------------------|---|--------------------|---|--------------------|---|------------------|----------|---------------|---|
| NEW YORK         |   |                    |   |                    |   |                  |          |               |   |
| Floral Park      | 1 | Lisbon             | 1 | Northport          | 1 | Schoharie        | 1        | Whitney Point | 1 |
| Forestville      | 1 | Locke              | 1 | Ogdensburg         | 1 | Scottsville      | 1        | Willard       | 1 |
| Franklin         | 1 | Lyons Falls        | 1 | Old forge          | 1 | Sharon Springs   | 1        | Wilton        | 1 |
| Fulton           | 1 | Manlius            | 1 | Olean              | 1 | Shelburne        | 1        |               |   |
| Fultonville      | 1 | Marathon           | 1 | Osceola            | 1 | Skaneateles      | 1        |               |   |
| Geneseo          | 1 | Maryland           | 1 | Otego              | 1 | Smyrna           | 1        |               |   |
| Genoa            | 1 | Massena            | 1 | Owasco             | 1 | So Plymouth      | 1        |               |   |
| Gil              | 1 | Mcconnellsville    | 1 | Paqrish            | 1 | Sodus Point      | 1        |               |   |
| Gilbertsville    | 1 | Mecklenburg        | 1 | Phelps             | 1 | South New Berlin | <b>1</b> |               |   |
| Glen Park        | 1 | Mendon             | 1 | Philadelphia       | 1 | Spencerport      | 1        |               |   |
| Gloversville     | 1 | Mexico ny          | 1 | Piffard            | 1 | Star Lake        | 1        |               |   |
| Greenwood        | 1 | Middlesex          | 1 | Port Crane         | 1 | Staten island    | 1        |               |   |
| Greenwood lake   | 1 | Milton             | 1 | Port Jervis        | 1 | Theresa          | 1        |               |   |
| Hamburg          | 1 | Morris             | 1 | Port Leyden        | 1 | Three Mile Bay   | 1        |               |   |
| Hammondsport     | 1 | Mount Upton        | 1 | Pulaski            | 1 | Town of Verona   | 1        |               |   |
| Harpursville     | 1 | Mt Upton           | 1 | Pultneyville       | 1 | Troy             | 1        |               |   |
| Hartwick         | 1 | N Bangor           | 1 | Queens             | 1 | Trumansburg      | 1        |               |   |
| Hemlock          | 1 | New Woodstock      | 1 | Ramington          | 1 | Truxton          | 1        |               |   |
| Henderson        | 1 | New York           | 1 | Remsen             | 1 | Turin            | 1        |               |   |
| Henderson Harbor | 1 | Newark             | 1 | Rhinebeck          | 1 | Unadilla         | 1        |               |   |
| Henrietta        | 1 | Newcomb            | 1 | Richford           | 1 | Van Etten        | 1        |               |   |
| Heuvelton        | 1 | Newport            | 1 | Richville          | 1 | Verona beach     | 1        |               |   |
| Hoffmeister      | 1 | Niagara Falls      | 1 | Rochester/Fairport | 1 | W. Winfield      | 1        |               |   |
| Hogansburg       | 1 | Niagara falls, on. |   | Rose               | 1 | Walesville       | 1        |               |   |
| Holley           | 1 | canada             | 1 | Rotterdam          | 1 | Walton           | 1        |               |   |
| Jamesville       | 1 | north bangor       | 1 | Rushville          | 1 | Walworth         | 1        |               |   |
| Kendall          | 1 | North Chili        | 1 | Russell            | 1 | Weedport         | 1        |               |   |
| Lake clear       | 1 | North Rose         | 1 | Salisbury          | 1 | Wellsville       | 1        |               |   |
| Lima             | 1 | North Syracuse     | 1 | Sandy Creek        | 1 | Westerlo         | 1        |               |   |
|                  |   |                    |   |                    |   |                  |          |               |   |