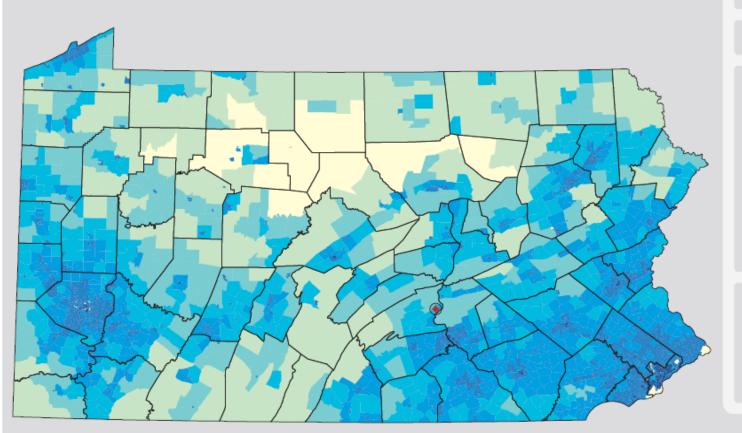

# 2010 Census: Pennsylvania Profile

#### Population Density by Census Tract

Hispanic or Latino (of any race) makes up 5.7% of the state population.

#### People per Square Mile by Census Tract