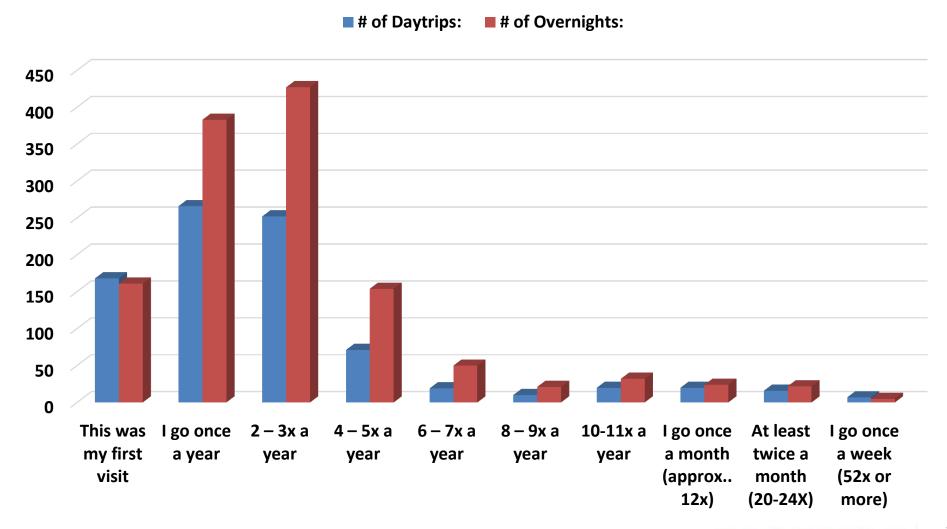

h you have visited Central New York.



| Leisure Overnight | Domestic | International |
|-------------------|----------|---------------|
| January           | 30.3%    | 18.7%         |
| February          | 30.0%    | 16.7%         |
| March             | 30.2%    | 24.5%         |
| April             | 35.3%    | 29.9%         |
| May               | 34.6%    | 34.7%         |
| June              | 39.3%    | 31.3%         |
| July              | 48.9%    | 46.3%         |
| August            | 48.7%    | 41.8%         |
| September         | 42.1%    | 32.0%         |
| October           | 40.8%    | 29.6%         |
| November          | 29.6%    | 35.4%         |
| December          | 30.6%    | 23.1%         |



### Annually, how many times do you typically visit Central New York?





### What PRIMARY mode of transportation did you use TO GET TO Central New York?



| Leisure Overnight        | Domestic | International |
|--------------------------|----------|---------------|
| Car / truck / van / SUV  | 86.9%    | 94.5%         |
| Combination: fly / drive | 8.6%     | 2.8%          |
| Rental car               | 1.3%     | 1.4%          |
| Train                    | 1.1%     | 0.0%          |
| RV / camper              | 0.9%     | 0.7%          |
| Motorcoach / bus         | 0.8%     | 0.3%          |
| Motorcycle               | 0.3%     | 0.3%          |
| Boat                     | 0.1%     | 0.0%          |



### What was the total number of people in your travel party?



# Was your travel party compromised of adults only or adults traveling with children?