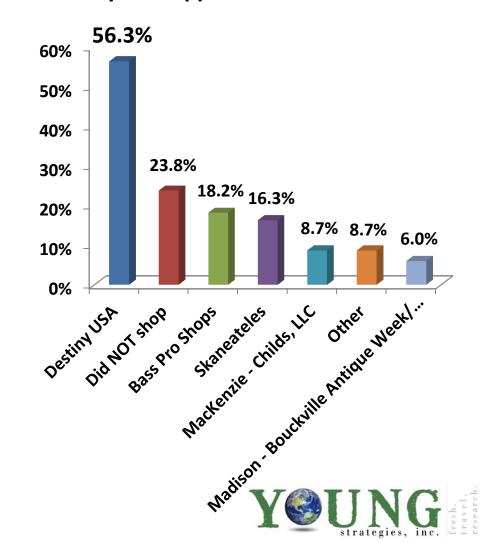

### Did you SHOP at any of these major shopping areas while in Central New York?