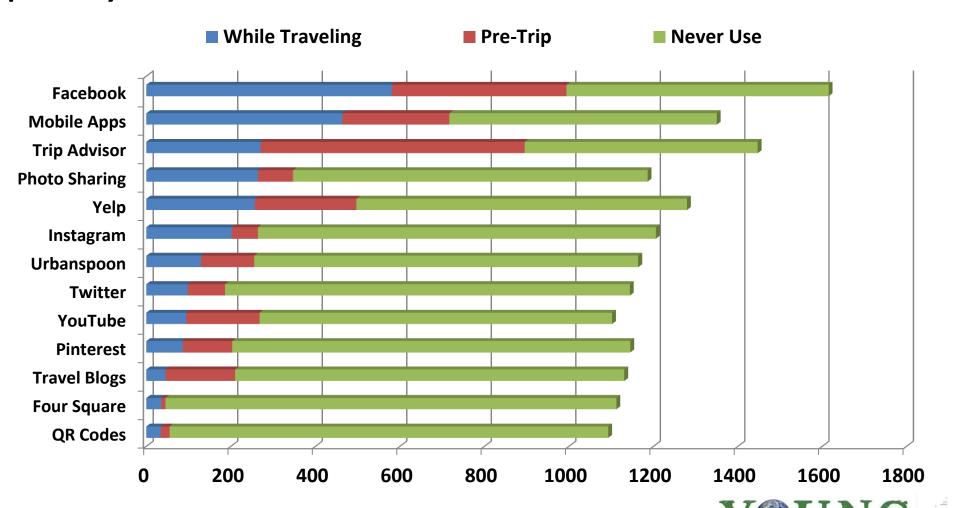

# Central New York Visitor Profile

Leisure Overnight n=1,711

How did you use the following social media sites or applications as part of your travel to Central New York?

# Central New York Visitor Profile

**Leisure Daytrip n=505** 

How did you use the following social media sites or applications as part of your travel to Central New York?

# Did family members accompany you on this trip?

If you extended your stay beyond the conference/meeting, please tell us by how many nights.

How did you use the following social media sites or applications as part of your travel to Central New York?

- Diverse region of 5 counties, each unique, spending on the rise
- Most travelers within upstate New York region have visited
- Best demo ages 30 65, couples, educated
- 3 night typical stay
- Spending: Overnight \$1,000, Daytrip \$350
- Web/digital marketing is key local, regional state sites
- TripAdvisor, Facebook, Mobile apps, Yelp, YouTube, Blogs, Pinterest
- Canadians come to shop at Destiny & eat & site-seeing
- USA comes for unique experiences dining, shopping, site seeing & outdoor
- Over ½ book within 30 days
- Summer, Fall, Spring, Winter
- Need to improve wayfinding, unique shopping, evening entertainment