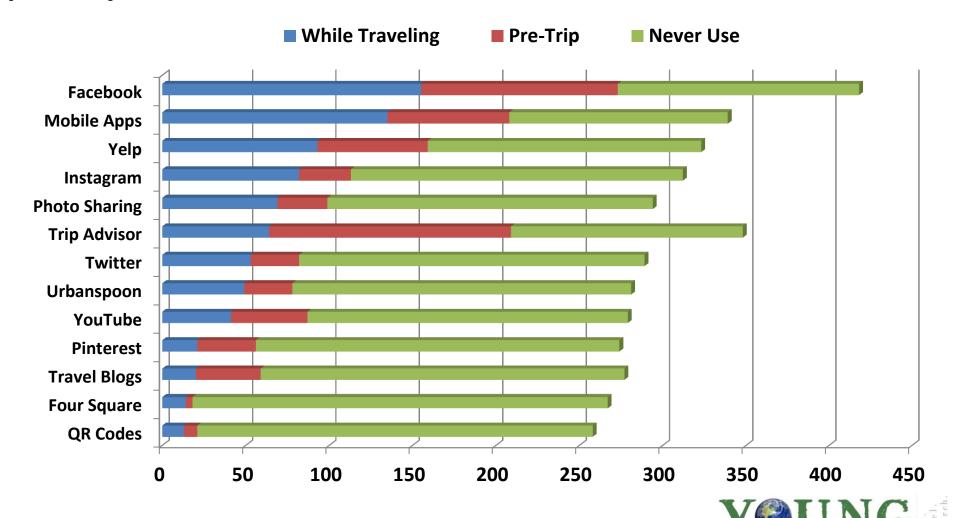

# Central New York Visitor Profile

Leisure Overnight n=1,711

How did you use the following social media sites or applications as part of your travel to Central New York?

# Central New York Visitor Profile

**Leisure Daytrip n=505** 

How did you use the following social media sites or applications as part of your travel to Central New York?

# Did family members accompany you on this trip?

If you extended your stay beyond the conference/meeting, please tell us by how many nights.

How did you use the following social media sites or applications as part of your travel to Central New York?