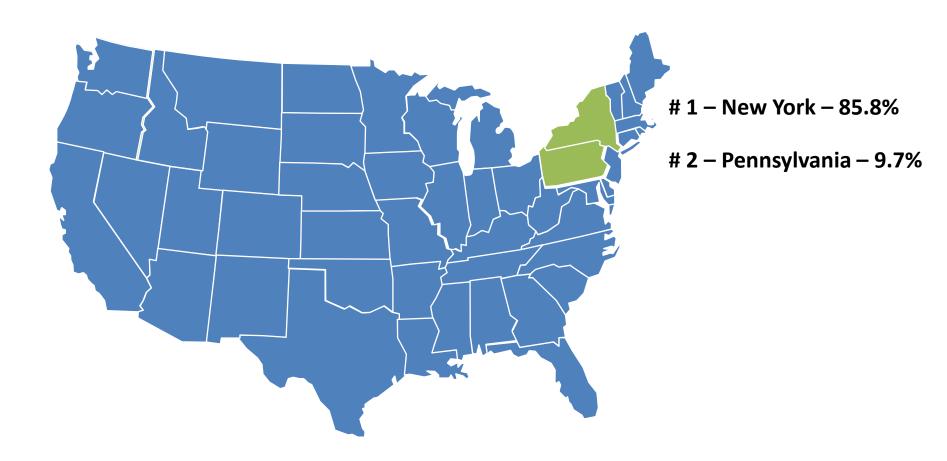

## 2010 Census: New York Profile

State Race\* Breakdown

# 2010 Census: Pennsylvania Profile