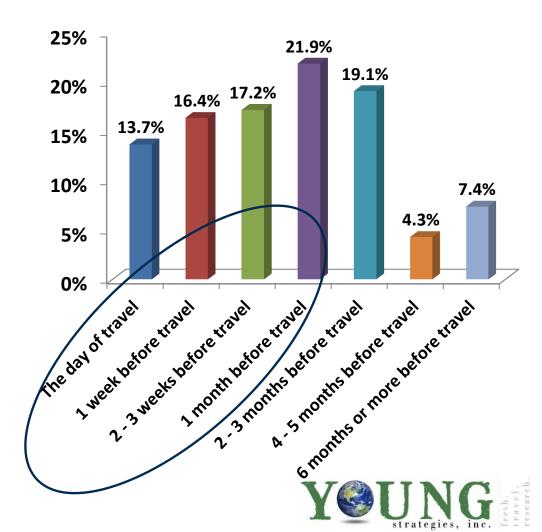

### How far in advance did you book your accommodations for your most recent trip to Central New York?

| Leisure Overnight              | Domestic | International |
|--------------------------------|----------|---------------|
| The day of travel              | 6.6%     | 5.6%          |
| 1 week before travel           | 11.2%    | 18.9%         |
| 2 - 3 weeks before travel      | 12.9%    | 20.7%         |
| 1 month before travel          | 22.9%    | 19.3%         |
| 2 - 3 months before travel     | 29.3%    | 25.6%         |
| 4 - 5 months before travel     | 8.8%     | 5.3%          |
| 6 months or more before travel | 8.3%     | 4.6%          |