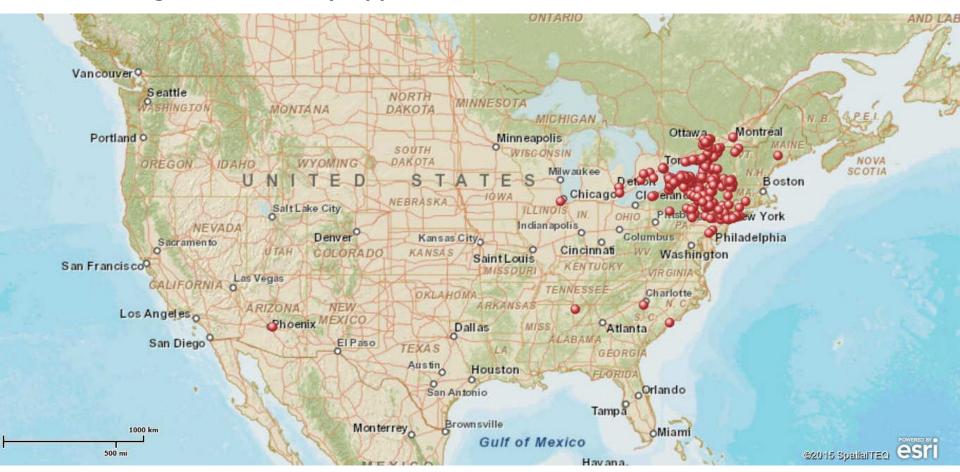

#### **Point of Origin**

| NEW YORK  Ithaca 107 Johnson City 9 Tully 4 Albany 2 Honeoye Falls 2 Watkins Glen 2 Central square Rochester 65 Penfield 9 West Winfield 4 Amherst 2 Irondequoit 2 Waverly 2 Chadwicks Binghamton 56 Seneca Falls 9 Williamson 4 Baldwinsville 2 Jamesville 2 West Monroe 2 Chaumont Rome 31 Waterville 9 Windsor 4 Barton 2 LaFargeville 2 Williamstown 2 Cheektowaga Utica 30 Whitesboro 9 Bainbridge 3 Berkshire 2 Little falls 2 Yorkville 2 Chenango Watertown 27 Auburn 8 Brasher Falls 3 Big Flats 2 Liverpool 2 Penfield 2 Chenango Brid New Hartford 24 Clayton 8 Brockport 3 Blossvale 2 Lockport 2 Pine City 2 Chestertown | 1<br>1<br>1<br>1<br>1<br>1ge 1<br>1 |
|---------------------------------------------------------------------------------------------------------------------------------------------------------------------------------------------------------------------------------------------------------------------------------------------------------------------------------------------------------------------------------------------------------------------------------------------------------------------------------------------------------------------------------------------------------------------------------------------------------------------------------------|-------------------------------------|
| Ithaca 107 Johnson City 9 Tully 4 Albany 2 Honeoye Falls 2 Watkins Glen 2 Central square Rochester 65 Penfield 9 West Winfield 4 Amherst 2 Irondequoit 2 Waverly 2 Chadwicks Binghamton 56 Seneca Falls 9 Williamson 4 Baldwinsville 2 Jamesville 2 West Monroe 2 Chaumont Rome 31 Waterville 9 Windsor 4 Barton 2 LaFargeville 2 Williamstown 2 Cheektowaga Utica 30 Whitesboro 9 Bainbridge 3 Berkshire 2 Little falls 2 Yorkville 2 Chenango Watertown 27 Auburn 8 Brasher Falls 3 Big Flats 2 Liverpool 2 Penfield 2 Chenango Brid New Hartford 24 Clayton 8 Brockport 3 Blossvale 2 Lockport 2 Pine City 2 Chestertown           | 1<br>1<br>1<br>1<br>ge 1<br>1       |
| Ithaca 107 Johnson City 9 Tully 4 Albany 2 Honeoye Falls 2 Watkins Glen 2 Central square Rochester 65 Penfield 9 West Winfield 4 Amherst 2 Irondequoit 2 Waverly 2 Chadwicks Binghamton 56 Seneca Falls 9 Williamson 4 Baldwinsville 2 Jamesville 2 West Monroe 2 Chaumont Rome 31 Waterville 9 Windsor 4 Barton 2 LaFargeville 2 Williamstown 2 Cheektowaga Utica 30 Whitesboro 9 Bainbridge 3 Berkshire 2 Little falls 2 Yorkville 2 Chenango Watertown 27 Auburn 8 Brasher Falls 3 Big Flats 2 Liverpool 2 Penfield 2 Chenango Brid New Hartford 24 Clayton 8 Brockport 3 Blossvale 2 Lockport 2 Pine City 2 Chestertown           | 1<br>1<br>1<br>1<br>ge 1<br>1       |
| Rochester 65 Penfield 9 West Winfield 4 Amherst 2 Irondequoit 2 Waverly 2 Chadwicks Binghamton 56 Seneca Falls 9 Williamson 4 Baldwinsville 2 Jamesville 2 West Monroe 2 Chaumont Rome 31 Waterville 9 Windsor 4 Barton 2 LaFargeville 2 Williamstown 2 Cheektowaga Utica 30 Whitesboro 9 Bainbridge 3 Berkshire 2 Little falls 2 Yorkville 2 Chenango Watertown 27 Auburn 8 Brasher Falls 3 Big Flats 2 Liverpool 2 Penfield 2 Chenango Bric New Hartford 24 Clayton 8 Brockport 3 Blossvale 2 Lockport 2 Pine City 2 Chestertown                                                                                                    | 1<br>1<br>1<br>1<br>ge 1<br>1       |
| Binghamton 56 Seneca Falls 9 Williamson 4 Baldwinsville 2 Jamesville 2 West Monroe 2 Chaumont Rome 31 Waterville 9 Windsor 4 Barton 2 LaFargeville 2 Williamstown 2 Cheektowaga Utica 30 Whitesboro 9 Bainbridge 3 Berkshire 2 Little falls 2 Yorkville 2 Chenango Watertown 27 Auburn 8 Brasher Falls 3 Big Flats 2 Liverpool 2 Penfield 2 Chenango Brica New Hartford 24 Clayton 8 Brockport 3 Blossvale 2 Lockport 2 Pine City 2 Chestertown                                                                                                                                                                                       | 1<br>1<br>1<br>ge 1<br>1            |
| Rome 31 Waterville 9 Windsor 4 Barton 2 LaFargeville 2 Williamstown 2 Cheektowaga Utica 30 Whitesboro 9 Bainbridge 3 Berkshire 2 Little falls 2 Yorkville 2 Chenango Watertown 27 Auburn 8 Brasher Falls 3 Big Flats 2 Liverpool 2 Penfield 2 Chenango Brid New Hartford 24 Clayton 8 Brockport 3 Blossvale 2 Lockport 2 Pine City 2 Chestertown                                                                                                                                                                                                                                                                                      | 1<br>1<br>ge 1<br>1                 |
| Utica30Whitesboro9Bainbridge3Berkshire2Little falls2Yorkville2ChenangoWatertown27Auburn8Brasher Falls3Big Flats2Liverpool2Penfield2Chenango BricNew Hartford24Clayton8Brockport3Blossvale2Lockport2Pine City2Chestertown                                                                                                                                                                                                                                                                                                                                                                                                              | 1<br>ge 1<br>1                      |
| Watertown 27 Auburn 8 Brasher Falls 3 Big Flats 2 Liverpool 2 Penfield 2 Chenango Brid<br>New Hartford 24 Clayton 8 Brockport 3 Blossvale 2 Lockport 2 Pine City 2 Chestertown                                                                                                                                                                                                                                                                                                                                                                                                                                                        | ge 1<br>1                           |
| New Hartford 24 Clayton 8 Brockport 3 Blossvale 2 Lockport 2 Pine City 2 Chestertown                                                                                                                                                                                                                                                                                                                                                                                                                                                                                                                                                  | 1                                   |
| · ·                                                                                                                                                                                                                                                                                                                                                                                                                                                                                                                                                                                                                                   |                                     |
| Endicott 23 Corning 8 Camillus 3 Boonville 2 Lyons 2 Vernon Center 2 Chittenango                                                                                                                                                                                                                                                                                                                                                                                                                                                                                                                                                      |                                     |
| Vestal 22 Freeville 8 Carthage 3 Caledonia 2 Mannsville 2 Adams Center 1 Churchville                                                                                                                                                                                                                                                                                                                                                                                                                                                                                                                                                  | 1                                   |
| Lansing 21 Ilion 8 Cooperstown 3 Castle Creek 2 Marion 2 Akwesasne 1 Clark Mills                                                                                                                                                                                                                                                                                                                                                                                                                                                                                                                                                      | 1                                   |
| Dryden 18 Apalachin 7 Holland Patent 3 Chenango forks 2 McDonough 2 Albion 1 Cold Brook                                                                                                                                                                                                                                                                                                                                                                                                                                                                                                                                               | 1                                   |
| Groton 16 Buffalo 7 Interlaken 3 Cicero 2 Middleville 2 Allegany 1 Constableville                                                                                                                                                                                                                                                                                                                                                                                                                                                                                                                                                     | 1                                   |
| Geneva 15 Ontario 7 Kirkwood 3 Clay 2 Montour Falls 2 Ava 1 Cortland                                                                                                                                                                                                                                                                                                                                                                                                                                                                                                                                                                  | 1                                   |
| Owego 15 Brooktondale 6 Lisle 3 Clayville 2 New York Mills 2 Baldwinsville 1 Croghan                                                                                                                                                                                                                                                                                                                                                                                                                                                                                                                                                  | 1                                   |
| Webster 14 Painted Post 6 Livonia 3 Cleveland 2 Norfolk 2 Barker 1 Deansboro                                                                                                                                                                                                                                                                                                                                                                                                                                                                                                                                                          | 1                                   |
| Norwich 13 Sherburne 6 Macedon 3 Clifton Park 2 Norwood 2 Belleville 1 Deer Park                                                                                                                                                                                                                                                                                                                                                                                                                                                                                                                                                      | 1                                   |
| Pittsford 13 Camden 5 Maine 3 Conklin 2 Oneida Castle 2 Bloomfield 1 Depew                                                                                                                                                                                                                                                                                                                                                                                                                                                                                                                                                            | 1                                   |
| Canandaigua 12 Clyde 5 Marcy 3 Copenhagen 2 Oneonta 2 Bloomingburg 1 Deposit                                                                                                                                                                                                                                                                                                                                                                                                                                                                                                                                                          | 1                                   |
| Horseheads 12 Herkimer 5 Mohawk 3 Deerfield 2 Penn Yan 2 Boston 1 Dexter                                                                                                                                                                                                                                                                                                                                                                                                                                                                                                                                                              | 1                                   |
| Waterloo 12 Oxford 5 Oneida 3 Dolgeville 2 Red creek 2 Bridgeport 1 Downsville                                                                                                                                                                                                                                                                                                                                                                                                                                                                                                                                                        | 1                                   |
| Elmira 11 Sherrill 5 Oriskany 3 Durhamville 2 Rush 2 Bridgewater 1 Earlville                                                                                                                                                                                                                                                                                                                                                                                                                                                                                                                                                          | 1                                   |
| Fort Drum 11 Verona 5 Oswego 3 East Syracuse 2 Sackets Harbor 2 Brooklyn 1 East Meadow                                                                                                                                                                                                                                                                                                                                                                                                                                                                                                                                                | 1                                   |
| Syracuse 11 Whitney Point 5 Ovid 3 Farmington 2 Salisbury Center 2 Burlington Flats 1 East Rochester                                                                                                                                                                                                                                                                                                                                                                                                                                                                                                                                  | 1                                   |
| Endwell 10 Greene 4 Potsdam 3 Fayetteville 2 Savannah 2 Calcium 1 Edwards                                                                                                                                                                                                                                                                                                                                                                                                                                                                                                                                                             | 1                                   |
| Fairport 10 Lee center 4 Romulus 3 Frankfort 2 Schenectady 2 Candor 1 Elbridge                                                                                                                                                                                                                                                                                                                                                                                                                                                                                                                                                        | 1                                   |
| Trumansburg 10 Newfield 4 Stittville 3 Greece 2 Smithville Flats 2 Canton 1 Ellisburg                                                                                                                                                                                                                                                                                                                                                                                                                                                                                                                                                 | 1                                   |
| Victor 10 Palmyra 4 Taberg 3 Hancock 2 Sodus 2 Cassville 1 Endicrotch                                                                                                                                                                                                                                                                                                                                                                                                                                                                                                                                                                 | 1                                   |
| Adams 9 Sauquoit 4 Vernon 3 Himrod 2 Spencer 2 Castorland 1 Etna                                                                                                                                                                                                                                                                                                                                                                                                                                                                                                                                                                      | 1                                   |
| Clinton 9 Sidney 4 Wolcott 3 Homer 2 Sylvan Beach 2 Evans Mills                                                                                                                                                                                                                                                                                                                                                                                                                                                                                                                                                                       | 1                                   |

#### **Point of Origin - Continued**

| State - City     |   |                    |   |                    |   |                  |          |               |   |
|------------------|---|--------------------|---|--------------------|---|------------------|----------|---------------|---|
| NEW YORK         |   |                    |   |                    |   |                  |          |               |   |
| Floral Park      | 1 | Lisbon             | 1 | Northport          | 1 | Schoharie        | 1        | Whitney Point | 1 |
| Forestville      | 1 | Locke              | 1 | Ogdensburg         | 1 | Scottsville      | 1        | Willard       | 1 |
| Franklin         | 1 | Lyons Falls        | 1 | Old forge          | 1 | Sharon Springs   | 1        | Wilton        | 1 |
| Fulton           | 1 | Manlius            | 1 | Olean              | 1 | Shelburne        | 1        |               |   |
| Fultonville      | 1 | Marathon           | 1 | Osceola            | 1 | Skaneateles      | 1        |               |   |
| Geneseo          | 1 | Maryland           | 1 | Otego              | 1 | Smyrna           | 1        |               |   |
| Genoa            | 1 | Massena            | 1 | Owasco             | 1 | So Plymouth      | 1        |               |   |
| Gil              | 1 | Mcconnellsville    | 1 | Paqrish            | 1 | Sodus Point      | 1        |               |   |
| Gilbertsville    | 1 | Mecklenburg        | 1 | Phelps             | 1 | South New Berlin | <b>1</b> |               |   |
| Glen Park        | 1 | Mendon             | 1 | Philadelphia       | 1 | Spencerport      | 1        |               |   |
| Gloversville     | 1 | Mexico ny          | 1 | Piffard            | 1 | Star Lake        | 1        |               |   |
| Greenwood        | 1 | Middlesex          | 1 | Port Crane         | 1 | Staten island    | 1        |               |   |
| Greenwood lake   | 1 | Milton             | 1 | Port Jervis        | 1 | Theresa          | 1        |               |   |
| Hamburg          | 1 | Morris             | 1 | Port Leyden        | 1 | Three Mile Bay   | 1        |               |   |
| Hammondsport     | 1 | Mount Upton        | 1 | Pulaski            | 1 | Town of Verona   | 1        |               |   |
| Harpursville     | 1 | Mt Upton           | 1 | Pultneyville       | 1 | Troy             | 1        |               |   |
| Hartwick         | 1 | N Bangor           | 1 | Queens             | 1 | Trumansburg      | 1        |               |   |
| Hemlock          | 1 | New Woodstock      | 1 | Ramington          | 1 | Truxton          | 1        |               |   |
| Henderson        | 1 | New York           | 1 | Remsen             | 1 | Turin            | 1        |               |   |
| Henderson Harbor | 1 | Newark             | 1 | Rhinebeck          | 1 | Unadilla         | 1        |               |   |
| Henrietta        | 1 | Newcomb            | 1 | Richford           | 1 | Van Etten        | 1        |               |   |
| Heuvelton        | 1 | Newport            | 1 | Richville          | 1 | Verona beach     | 1        |               |   |
| Hoffmeister      | 1 | Niagara Falls      | 1 | Rochester/Fairport | 1 | W. Winfield      | 1        |               |   |
| Hogansburg       | 1 | Niagara falls, on. |   | Rose               | 1 | Walesville       | 1        |               |   |
| Holley           | 1 | canada             | 1 | Rotterdam          | 1 | Walton           | 1        |               |   |
| Jamesville       | 1 | north bangor       | 1 | Rushville          | 1 | Walworth         | 1        |               |   |
| Kendall          | 1 | North Chili        | 1 | Russell            | 1 | Weedport         | 1        |               |   |
| Lake clear       | 1 | North Rose         | 1 | Salisbury          | 1 | Wellsville       | 1        |               |   |
| Lima             | 1 | North Syracuse     | 1 | Sandy Creek        | 1 | Westerlo         | 1        |               |   |
|                  |   |                    |   |                    |   |                  |          |               |   |