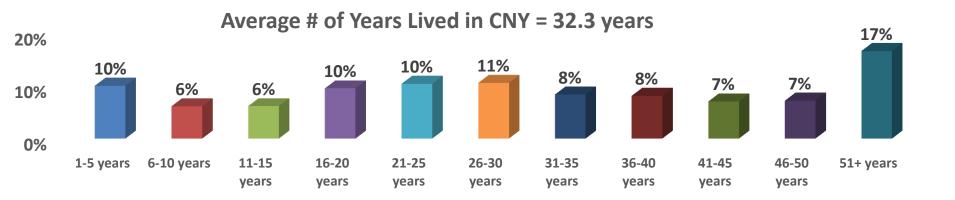

h Syracuse     | 1 | Sandy Creek        | 1 | Westerlo         | 1        |               |   |
|                  |   |                    |   |                    |   |                  |          |               |   |







## Central New York Residents Survey N= 4,628







#### **Resident Demographics**

#### Occupation:

- 15.1% Retired
- 12.2% Healthcare industry
- 11.9% Education-professor/teacher
- 8.5% Student

#### Average Age:

- **44.3**
- Gender:
  - Female 73.0%
  - Male 27.0%

#### Level of education

- 38.5% College Degree
- 27.9% Graduate School
- 18.8% Some College
- 10.9% High School Graduate

#### Ethnicity:

- 87.0% White/Caucasian
- 5.1%Prefer not to answer



## Please tell us in which county you reside?





## How many years you have lived in Central New York?



## How many years you have worked in Central New York?



How many times in the LAST YEAR have you visited the other counties in the CNY Region. (Do not answer for the county you live in. Do not count your daily work .)

#### **Daytrips**

| Answer<br>Options | 0    | 1-5  | 6-10 | 11-15 | 16-20 | 21-30 | 31-40 | 41-50 | 51+ |
|-------------------|------|------|------|-------|-------|-------|-------|-------|-----|
| Cayuga            | 725  | 1317 | 256  | 82    | 80    | 34    | 28    | 17    | 70  |
| Cortland          | 800  | 1431 | 217  | 76    | 34    | 28    | 19    | 11    | 65  |
| Madison           | 1030 | 985  | 190  | 92    | 54    | 39    | 25    | 15    | 73  |
| Onondaga          | 314  | 339  | 228  | 147   | 158   | 123   | 104   | 102   | 480 |
| Oswego            | 78