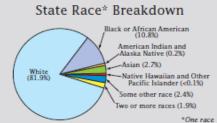

## 2010 Census: New York Profile

State Race\* Breakdown

#### Population Density by Census Tract

Hispanic or Latino (of any race) makes up 5.7% of the state population.