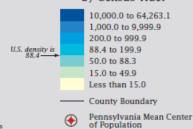

# 2010 Census: Pennsylvania Profile

#### People per Square Mile by Census Tract