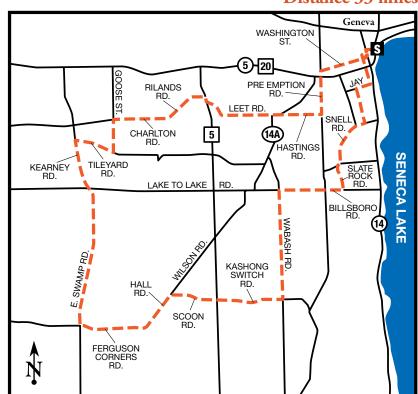

# **Around the Farm Trail**

Ontario County is home to hundreds of farms and the agricultural land is some of the best in the country. The Around the Farm Trail takes you through the rolling hills and farming communities of the Finger Lakes.

### Start at intersection of Seneca St. and Exchange St., Geneva, NY

| Notes                                           | Total                                                                                                                                                                                                                                                                                                                                                                                                                                                                                                                                                                                                                                                                                                                                                                                                                                                      |
|-------------------------------------------------|------------------------------------------------------------------------------------------------------------------------------------------------------------------------------------------------------------------------------------------------------------------------------------------------------------------------------------------------------------------------------------------------------------------------------------------------------------------------------------------------------------------------------------------------------------------------------------------------------------------------------------------------------------------------------------------------------------------------------------------------------------------------------------------------------------------------------------------------------------|
| Turn left on S. Main St.                        | 0.2                                                                                                                                                                                                                                                                                                                                                                                                                                                                                                                                                                                                                                                                                                                                                                                                                                                        |
| Turn right on Park Pl.                          | 0.3                                                                                                                                                                                                                                                                                                                                                                                                                                                                                                                                                                                                                                                                                                                                                                                                                                                        |
| Turn right on Washington St.                    | 0.4                                                                                                                                                                                                                                                                                                                                                                                                                                                                                                                                                                                                                                                                                                                                                                                                                                                        |
| Turn left on Pulteney St.                       | 1.2                                                                                                                                                                                                                                                                                                                                                                                                                                                                                                                                                                                                                                                                                                                                                                                                                                                        |
| Turn right on Jay St.                           | 1.6                                                                                                                                                                                                                                                                                                                                                                                                                                                                                                                                                                                                                                                                                                                                                                                                                                                        |
| Turn left on Slosson Ln.                        | 2.6                                                                                                                                                                                                                                                                                                                                                                                                                                                                                                                                                                                                                                                                                                                                                                                                                                                        |
| Turn right on Snell Rd.                         | 4.1                                                                                                                                                                                                                                                                                                                                                                                                                                                                                                                                                                                                                                                                                                                                                                                                                                                        |
| Bear right at Snell Rd. / Turk Rd. intersection | n4.2                                                                                                                                                                                                                                                                                                                                                                                                                                                                                                                                                                                                                                                                                                                                                                                                                                                       |
| Turn left on Slate Rock Rd.                     | 4.9                                                                                                                                                                                                                                                                                                                                                                                                                                                                                                                                                                                                                                                                                                                                                                                                                                                        |
| Turn right on Billsboro Rd. / Lake to Lake Ro   | d. 6.8                                                                                                                                                                                                                                                                                                                                                                                                                                                                                                                                                                                                                                                                                                                                                                                                                                                     |
| Turn left on Wabash Rd.                         | 9.8                                                                                                                                                                                                                                                                                                                                                                                                                                                                                                                                                                                                                                                                                                                                                                                                                                                        |
| Turn right on Kashong Switch Rd.                | 11.7                                                                                                                                                                                                                                                                                                                                                                                                                                                                                                                                                                                                                                                                                                                                                                                                                                                       |
| Kashong Switch Rd. becomes Scoon Rd.            | 13.1                                                                                                                                                                                                                                                                                                                                                                                                                                                                                                                                                                                                                                                                                                                                                                                                                                                       |
| Turn left on Wilson Rd. / Hall Rd.              | 14.0                                                                                                                                                                                                                                                                                                                                                                                                                                                                                                                                                                                                                                                                                                                                                                                                                                                       |
| Stay straight on Ferguson Corners Rd.           | 16.1                                                                                                                                                                                                                                                                                                                                                                                                                                                                                                                                                                                                                                                                                                                                                                                                                                                       |
| Turn right onto E. Swamp Rd.                    | 19.1                                                                                                                                                                                                                                                                                                                                                                                                                                                                                                                                                                                                                                                                                                                                                                                                                                                       |
| E. Swamp Rd. becomes Kearney Rd.                | 21.4                                                                                                                                                                                                                                                                                                                                                                                                                                                                                                                                                                                                                                                                                                                                                                                                                                                       |
| Turn right on Tileyard Rd.                      | 22.6                                                                                                                                                                                                                                                                                                                                                                                                                                                                                                                                                                                                                                                                                                                                                                                                                                                       |
| Turn left onto Goose St.                        | 23.5                                                                                                                                                                                                                                                                                                                                                                                                                                                                                                                                                                                                                                                                                                                                                                                                                                                       |
|                                                 |                                                                                                                                                                                                                                                                                                                                                                                                                                                                                                                                                                                                                                                                                                                                                                                                                                                            |
| Depew Rd. (Cross Flint Rd.)                     | 24.7                                                                                                                                                                                                                                                                                                                                                                                                                                                                                                                                                                                                                                                                                                                                                                                                                                                       |
| Charlton Rd. becomes Rilands Rd.                | 26.4                                                                                                                                                                                                                                                                                                                                                                                                                                                                                                                                                                                                                                                                                                                                                                                                                                                       |
| Turn right on County Rd. 5                      | 26.5                                                                                                                                                                                                                                                                                                                                                                                                                                                                                                                                                                                                                                                                                                                                                                                                                                                       |
| Turn left on Leet Rd.                           | 28.5                                                                                                                                                                                                                                                                                                                                                                                                                                                                                                                                                                                                                                                                                                                                                                                                                                                       |
| Merge with Route 245/14A                        | 28.8                                                                                                                                                                                                                                                                                                                                                                                                                                                                                                                                                                                                                                                                                                                                                                                                                                                       |
| Turn right on Hastings Rd.                      | 29.9                                                                                                                                                                                                                                                                                                                                                                                                                                                                                                                                                                                                                                                                                                                                                                                                                                                       |
| Turn left on Pre Emption Rd.                    | 31.1                                                                                                                                                                                                                                                                                                                                                                                                                                                                                                                                                                                                                                                                                                                                                                                                                                                       |
| Turn right on Washington St.                    | 32.4                                                                                                                                                                                                                                                                                                                                                                                                                                                                                                                                                                                                                                                                                                                                                                                                                                                       |
| Turn left on Pulteney St.                       | 32.5                                                                                                                                                                                                                                                                                                                                                                                                                                                                                                                                                                                                                                                                                                                                                                                                                                                       |
| Turn right on William St.                       | 32.7                                                                                                                                                                                                                                                                                                                                                                                                                                                                                                                                                                                                                                                                                                                                                                                                                                                       |
| Turn left on S. Main St.                        | 32.8                                                                                                                                                                                                                                                                                                                                                                                                                                                                                                                                                                                                                                                                                                                                                                                                                                                       |
| Turn right onto Seneca St.                      | 33                                                                                                                                                                                                                                                                                                                                                                                                                                                                                                                                                                                                                                                                                                                                                                                                                                                         |
|                                                 | Turn left on S. Main St. Turn right on Park Pl. Turn right on Washington St. Turn left on Pulteney St. Turn left on Slosson Ln. Turn right on Snell Rd. Bear right at Snell Rd. / Turk Rd. intersection Turn left on Slate Rock Rd. Turn right on Billsboro Rd. / Lake to Lake Rd. Turn right on Wabash Rd. Turn right on Kashong Switch Rd. Kashong Switch Rd. becomes Scoon Rd. Turn left on Wilson Rd. / Hall Rd. Stay straight on Ferguson Corners Rd. Turn right onto E. Swamp Rd. E. Swamp Rd. becomes Kearney Rd. Turn right on Tileyard Rd. Turn left onto Goose St. Turn right on Charlton Rd. / Depew Rd. (Cross Flint Rd.) Charlton Rd. becomes Rilands Rd. Turn right on Leet Rd. Merge with Route 245/14A Turn right on Hastings Rd. Turn left on Pre Emption Rd. Turn left on Pulteney St. Turn left on William St. Turn left on S. Main St. |

Start at intersection of Seneca St. and Exchange St.

Distance 33 miles

I LOVE NEW YORK logo is a registered trademark/service mark of the NYS Dept. of Economic Development (NYSDED).
 ©2014 NYSDED. All rights reserved.