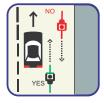

### Use Hand Signals

Signal all turns and stops ahead of time. Look over your shoulder for any traffic, then make your intended move only when it is safe to do so.

Never Ride Against Traffic \*

Motorists are not looking for bicyclists riding on the wrong side of the street. Ride with traffic to avoid accidents.