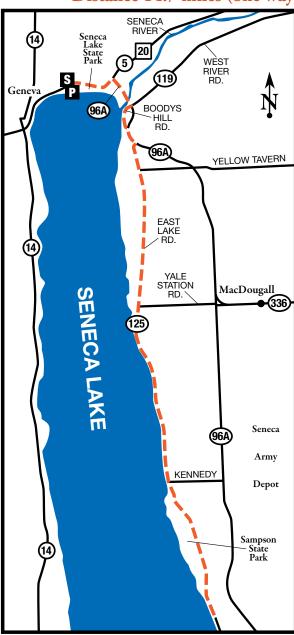

### Park to Park Trail

The Park to Park Trail starts in Seneca Lake State Park and ends at Sampson State Park. Along the way you'll see rolling vineyards and plenty of wineries where you can taste some of the region's best wines.

# Start at Seneca Lake State Park entrance gatehouse, Routes 5 & 20, Geneva, NY

| Leg             | Notes                                       | Total |  |
|-----------------|---------------------------------------------|-------|--|
| 0.2             | Turn right on Routes 5 & 20 / Lakefront Dr. | 0.2   |  |
| 1.0             | Turn right on Route 96A (on ramp)           | 1.2   |  |
| 0.7             | Turn right on Boodys Hill Rd.               | 1.9   |  |
| 0.6             | Turn right on Route 96A                     | 2.5   |  |
| 0.5             | Turn right on E. Lake Rd.                   | 3.0   |  |
| 8.2             | Use pedestrian gate at north end of Sampson |       |  |
|                 | State Park                                  | 11.2  |  |
| 3.5             | Reach south gate of Sampson State Park      | 14.7  |  |
| Return same way |                                             |       |  |

Obey Traffic Regulations \*
Bicycles must be driven like other vehicles if they are to be taken seriously by motorists.

Distance 14.7 miles (one way)

For more information on trails and attractions within this area: