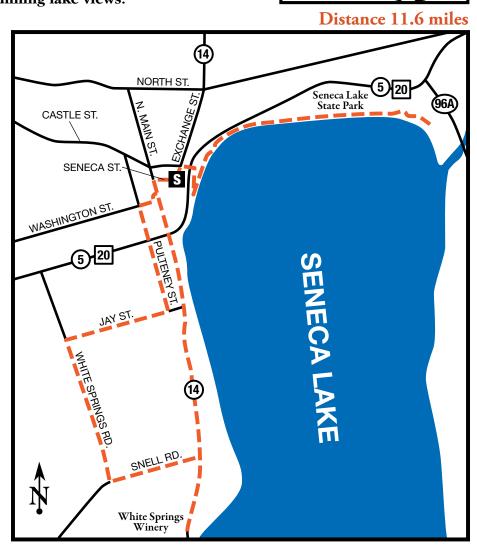

# Start at Geneva Bicycle Center,

| 489 Exchange St., Geneva, NY |                                      |        |  |  |
|------------------------------|--------------------------------------|--------|--|--|
| Leg                          | Notes                                | Total  |  |  |
| 0.05                         | Turn right to Castle St.             | 0.05   |  |  |
| 0.1                          | Cross Routes 5 & 20                  | 0.1    |  |  |
| 0.2                          | Follow sidewalk to right in front of |        |  |  |
|                              | the Ramada                           |        |  |  |
| 0.3                          | At ice cream stand, circle to        |        |  |  |
|                              | lakefront path                       |        |  |  |
| 2.3                          | Follow lakefront to marina/canal     | 2.6    |  |  |
| 2.1                          | Return to the Ramada                 | 4.7    |  |  |
| 0.1                          | Cross Routes 5 & 20 onto Castle St.  | 4.8    |  |  |
| 0.1                          | Turn left on Exchange St.            | 4.9    |  |  |
| 0.2                          | Turn right on Seneca St.             | 5.1    |  |  |
| 0.2                          | Turn left on Main St.                | 5.3    |  |  |
| 0.1                          | Turn right on Park Pl.               | 5.4    |  |  |
| 0.1                          | Turn right on Washington St.         | 5.5    |  |  |
| 0.7                          | Turn left on Pulteney St.            | 6.2    |  |  |
| 0.7                          | Turn right on Jay St.                | 6.9    |  |  |
| 1.0                          | Turn left on White Springs Rd.       | 7.6    |  |  |
| 0.7                          | Turn right on Snell Rd.              | 8.2    |  |  |
| 0.6                          | Turn right on Route 14 / W. Lake Rd. | 8.8    |  |  |
|                              | Reach White Springs Winery - Turn a  | around |  |  |
| 2.5                          | North on Route 14                    | 11.3   |  |  |
| 0.2                          | Turn right on Seneca St.             | 11.5   |  |  |
| 0.1                          | Turn left on Exchange St.            | 11.6   |  |  |
| End at Geneva Bicycle Center |                                      |        |  |  |