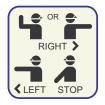

### Use Hand Signals

Signal all turns and stops ahead of time. Look over your shoulder for any traffic, then make your intended move only when it is safe to do so.

Never Ride Against Traffic \*

Motorists are not looking for bicyclists riding on the wrong side of the street. Ride with traffic to avoid accidents.