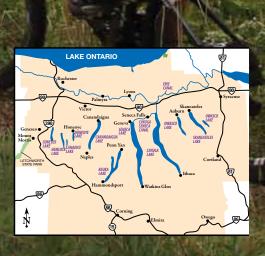

# Let's Go NY. Bike Ontario County & The Finger Lakes

Conesus Lake ~ 18 miles.

Gently rolling countryside, flat, easy ride

Canadice Lake ~ 13 miles.

Moderate with one aggressive climb

Hemlock Lake ~ 27 miles.

Moderate to difficult, hilly terrain

Honeoye Lake ~ 19 miles.

Gently rolling countryside, flat, easy ride

Canandaigua Lake ~ 44 miles.

Moderate with three long climbs

Keuka Lake Bluff ~ 27 miles.

Easy to moderate, level to slightly undulating, with one long climb

Keuka Lake ~ 45 miles.

Moderate hills above the east side of the lake, mostly level along west side

Seneca Lake ~ 77 miles.

Moderate, with one long climb leaving Watkins Glen

Cavuga Lake ~ 90 miles.

Easy to moderate cycling with rolling terrain, and several long, moderate climbs

Skaneateles Lake ~ 40 miles.

Moderately difficult, rolling hills with gradual inclines

Owasco Lake ~ 32 miles.

Easy to moderate. One long incline on west side

Cayuga-Seneca Canal ~ 20 miles.

Easy, relatively flat, combination of road and grass trails

Erie Canal ~ 18 miles. Palmyra/Pittsford.

23 miles. Savannah/Palmyra. Flat with mostly cinder between Palmyra and Pittsford. Roadside and trail between Savannah and Palmyra

Lake Ontario Seaway Trail ~ Traverse the southern shore of Lake Ontario. Pick your length depending on what cities you are visiting. Roadside and village biking. Follow Seaway Trail signs