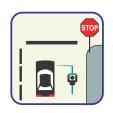

Obey Traffic Regulations \*
Bicycles must be driven like other vehicles if they are to be taken seriously by motorists.

Distance 14.7 miles (one way)

For more information on trails and attractions within this area: